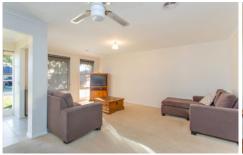

## 2 Zofia Place Alfredton VIC

Top location close to so many facilities in the ever-popular Alfredton. 4 lovely sized bedrooms including en suite and walk-in robe to the main, spacious kitchen meals living area and a separate lounge for quieter times. Well appointed throughout with under bench oven, hotplates, dishwasher, walk-in pantry, central heating, sunblinds etc. Enormous covered alfresco with patterned paving, with access through the double garage to a further garage/ workshop/ "mancave" of approx 8x5m. Private easy-care yard of 613sqm to suit many tastes. Be quick, this is a wonderful property priced to sell.