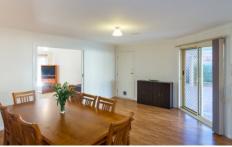

## 2 Zofia Place Alfredton VIC

Top location close to so many facilities in the ever-popular Alfredton. 4 lovely sized bedrooms including en suite and walk-in robe to the main, spacious kitchen meals living area and a separate lounge for quieter times. Well appointed throughout with under bench oven, hotplates, dishwasher, walk-in pantry, central heating, sunblinds etc. Enormous covered alfresco with patterned paving, with access through the double garage to a further garage/ workshop/ "mancave" of approx 8x5m. Private easy-care yard of 613sqm to suit many tastes. Be quick, this is a wonderful property priced to sell.