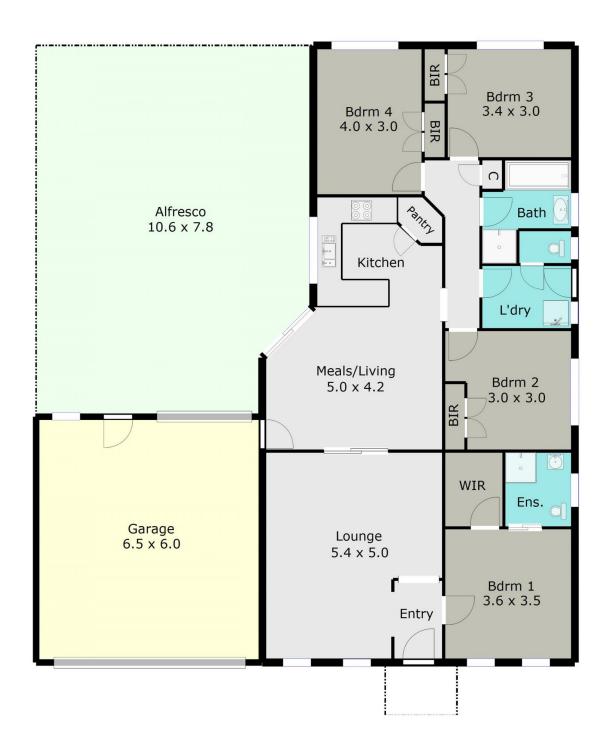

## 2 Zofia Place Alfredton VIC

Top location close to so many facilities in the ever-popular Alfredton. 4 lovely sized bedrooms including en suite and walk-in robe to the main, spacious kitchen meals living area and a separate lounge for quieter times. Well appointed throughout with under bench oven, hotplates, dishwasher, walk-in pantry, central heating, sunblinds etc. Enormous covered alfresco with patterned paving, with access through the double garage to a further garage/ workshop/ "mancave" of approx 8x5m. Private easy-care yard of 613sqm to suit many tastes. Be quick, this is a wonderful property priced to sell.