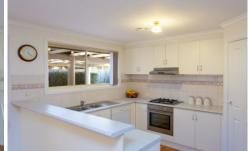

## 2 Zofia Place Alfredton VIC

Top location close to so many facilities in the ever-popular Alfredton. 4 lovely sized bedrooms including en suite and walk-in robe to the main, spacious kitchen meals living area and a separate lounge for quieter times. Well appointed throughout with under bench oven, hotplates, dishwasher, walk-in pantry, central heating, sunblinds etc. Enormous covered alfresco with patterned paving, with access through the double garage to a further garage/ workshop/ "mancave" of approx 8x5m. Private easy-care yard of 613sqm to suit many tastes. Be quick, this is a wonderful property priced to sell.