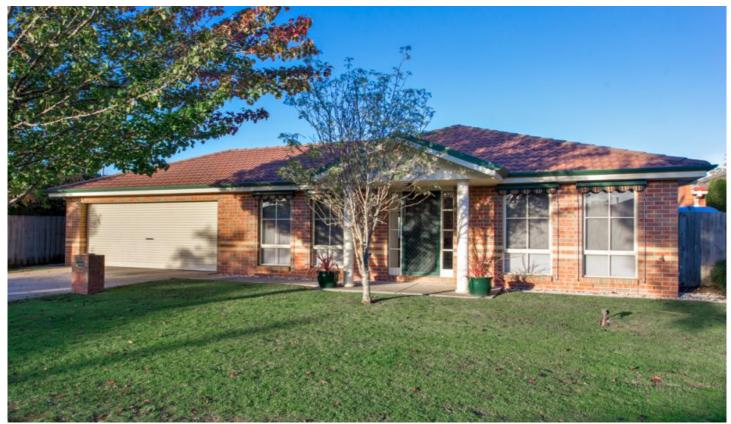

## 2 Zofia Place Alfredton VIC

Top location close to so many facilities in the ever-popular Alfredton. 4 lovely sized bedrooms including en suite and walk-in robe to the main, spacious kitchen meals living area and a separate lounge for quieter times. Well appointed throughout with under bench oven, hotplates, dishwasher, walk-in pantry, central heating, sunblinds etc. Enormous covered alfresco with patterned paving, with access through the double garage to a further garage/ workshop/ "mancave" of approx 8x5m. Private easy-care yard of 613sqm to suit many tastes. Be quick, this is a wonderful property priced to sell.

4 📮 2 🖺 2 🖨

Land Size: 613 sqm

View : https://www.doepels.com.au/sale/vic/ballara

t-western-district/alfredton/residential/house/

6187669

John Morris 03 5331 2000

DISCLAIMER: