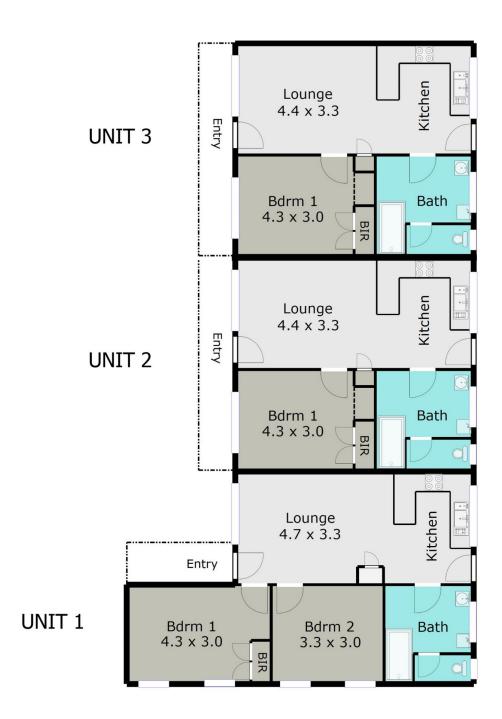

## 1,2 & 3/31 Grammar Street Wendouree VIC

Nestled approximately 1km from Lake Wendouree we present this block of brick veneer flats for sale at 31 Grammar St. Rare to find are investment opportunities like this, with 1 x 2 bedroom flat and 2 x 1 bedroom flats all sitting on one title, on a 722m2 allotment. With leases already in place and a gross rental income of \$465 per week it is sure to be appealing with investors. Furthermore, there lies an option for those keen to renovate and improve their income as well. Inspections are by appointment only.