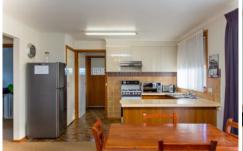

## 227 Winter Street Delacombe VIC

In a top location, directly opposite Victoria Park and just minutes from town sits this immaculately presented home. Sitting on a generous 726m2 allotment with approximately a 24m frontage, there is potential for future development at the rear (STCA) with two doors down the subdivision being completed originally on a similar allotment. The home itself is a solid brick veneer, with an open living space, gas log fire, and 3 bedrooms providing comfort for first home buyers and young families. A large 2 car shed at the rear of the block as well as the existing single car garage adjoining the dwelling makes this a great option for those requiring a home with extra shedding. This one is sure to not last long. Further information is available upon request.