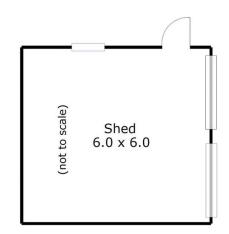

## 227 Winter Street Delacombe VIC

In a top location, directly opposite Victoria Park and just minutes from town sits this immaculately presented home. Sitting on a generous 726m2 allotment with approximately a 24m frontage, there is potential for future development at the rear (STCA) with two doors down the subdivision being completed originally on a similar allotment. The home itself is a solid brick veneer, with an open living space, gas log fire, and 3 bedrooms providing comfort for first home buyers and young families. A large 2 car shed at the rear of the block as well as the existing single car garage adjoining the dwelling makes this a great option for those requiring a home with extra shedding. This one is sure to not last long. Further information is available upon request.