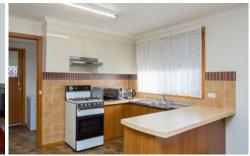

## 227 Winter Street Delacombe VIC

In a top location, directly opposite Victoria Park and just minutes from town sits this immaculately presented home. Sitting on a generous 726m2 allotment with approximately a 24m frontage, there is potential for future development at the rear (STCA) with two doors down the subdivision being completed originally on a similar allotment. The home itself is a solid brick veneer, with an open living space, gas log fire, and 3 bedrooms providing comfort for first home buyers and young families. A large 2 car shed at the rear of the block as well as the existing single car garage adjoining the dwelling makes this a great option for those requiring a home with extra shedding. This one is sure to not last long. Further information is available upon request.