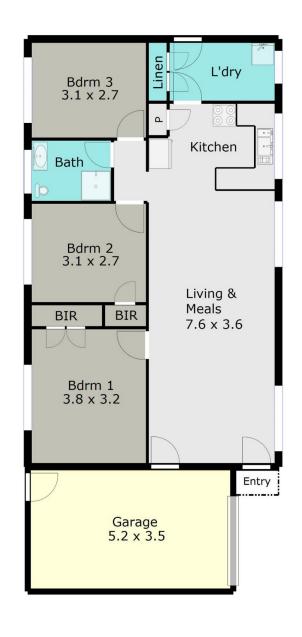

## 227 Winter Street Delacombe VIC

In a top location, directly opposite Victoria Park and just minutes from town sits this immaculately presented home. Sitting on a generous 726m2 allotment with approximately a 24m frontage, there is potential for future development at the rear (STCA) with two doors down the subdivision being completed originally on a similar allotment. The home itself is a solid brick veneer, with an open living space, gas log fire, and 3 bedrooms providing comfort for first home buyers and young families. A large 2 car shed at the rear of the block as well as the existing single car garage adjoining the dwelling makes this a great option for those requiring a home with extra shedding. This one is sure to not last long. Further information is available upon request.