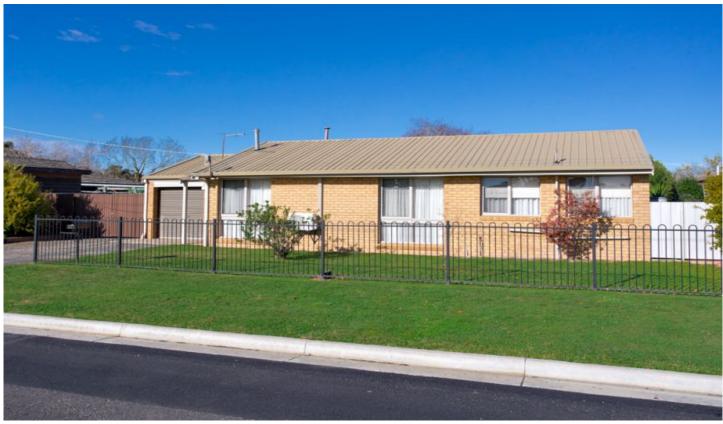

## 227 Winter Street Delacombe VIC

In a top location, directly opposite Victoria Park and just minutes from town sits this immaculately presented home. Sitting on a generous 726m2 allotment with approximately a 24m frontage, there is potential for future development at the rear (STCA) with two doors down the subdivision being completed originally on a similar allotment. The home itself is a solid brick veneer, with an open living space, gas log fire, and 3 bedrooms providing comfort for first home buyers and young families. A large 2 car shed at the rear of the block as well as the existing single car garage adjoining the dwelling makes this a great option for those requiring a home with extra shedding. This one is sure to not last long. Further information is available upon request.