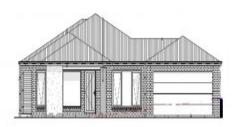

## 414 Wilson Street Canadian VIC

Ideally located close to CBD, schools, university and with easy access to Geelong and Melbourne, this brand new four bedroom brick veneer home, to be built by Ballarat Construction Management, is perfect for the first home buyer, investor or family. There are luxury features such as a walk-in pantry, ceramic floor tiles to major living areas, central heating and a double lock-up garage with direct access to the home and plenty of room for the whole family to enjoy the open floor plan. The master bedroom has a generous walk-in robe and ensuite, the other three bedrooms have been fitted with built-in robes and the home is positioned on a block of approximately 524sqm which will be fully landscaped upon completion. Make the most of the stamp duty savings while you can.