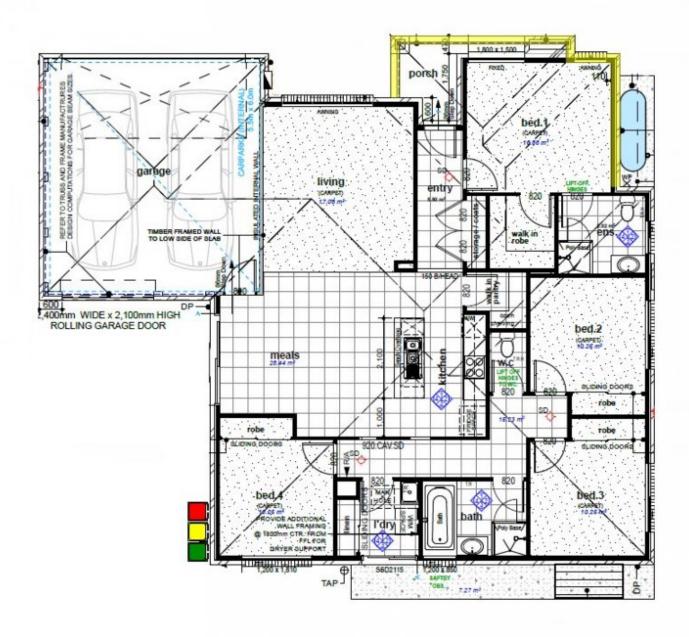

## 414 Wilson Street Canadian VIC

Ideally located close to CBD, schools, university and with easy access to Geelong and Melbourne, this brand new four bedroom brick veneer home, to be built by Ballarat Construction Management, is perfect for the first home buyer, investor or family. There are luxury features such as a walk-in pantry, ceramic floor tiles to major living areas, central heating and a double lock-up garage with direct access to the home and plenty of room for the whole family to enjoy the open floor plan. The master bedroom has a generous walk-in robe and ensuite, the other three bedrooms have been fitted with built-in robes and the home is positioned on a block of approximately 524sqm which will be fully landscaped upon completion. Make the most of the stamp duty savings while you can.