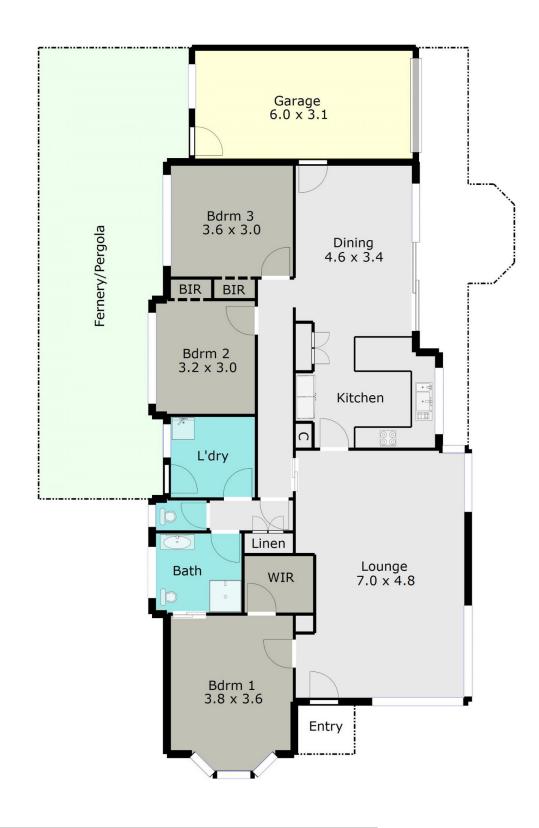

## TOTAL LIVING AREA: APPROX. 13.4 SQ

, ®

ALL DIMENSIONS ARE APPROXIMATE & NOT 100% TO SCALE. FOR FURTHER INFORMATION, PLEASE CONTACT YOUR AGENT DIRECTLY.

DISCLAIMER: