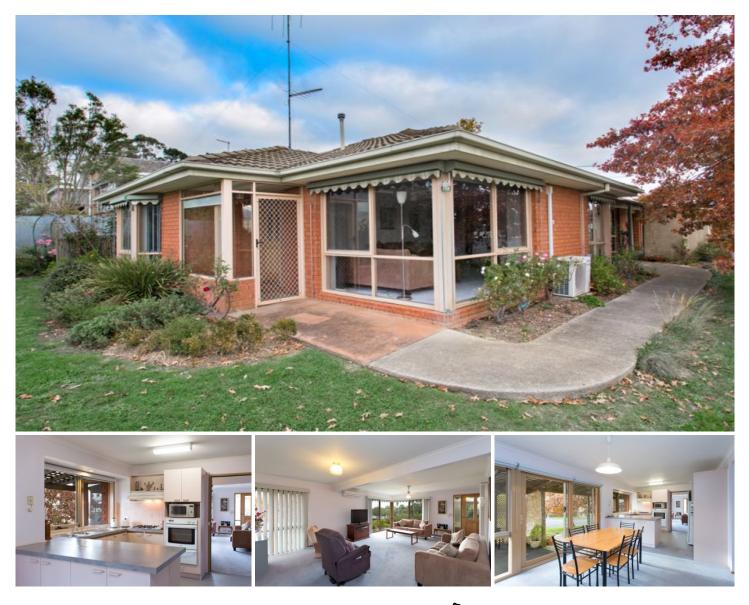

## 425 Cobden Street Mount Pleasant VIC

Glorious views over the city from the north facing lounge sets this apart from any other house in the area. Located in a popular Mount Pleasant street and close to the CBD, within walking distance to Mount Pleasant Primary, Kindergarten and public transport. This low maintenance, immaculate brick veneer home is solid and boasts many original internal features including large windows that fill the house with natural light. Comprising 3 bedrooms all with BIRs, master bedroom has access to the two-way bathroom with an open/walk in shower, fantastic for people needing wheelchair access. Great sized living room with a gas wall heater and adjoining is a good sized combined kitchen and dining area. Kitchen features electric wall oven and gas hotplates plus soft closing drawers. The front entrance has an enclosed porch area perfect for Ballarat winters. Outside you will find a single lock up garage and lovely picturesque landscaped gardens all on an 706m2

## 3 🎮 1 🚔 1 🚘

View

Land Size : 706 sqm

: https://www.doepels.com.au/sale/vic/ballara t-western-district/mount-pleasant/residential/ house/6187676

Leigh Hutchinson 03 5331 2000

lan Moyle 03 5331 2000