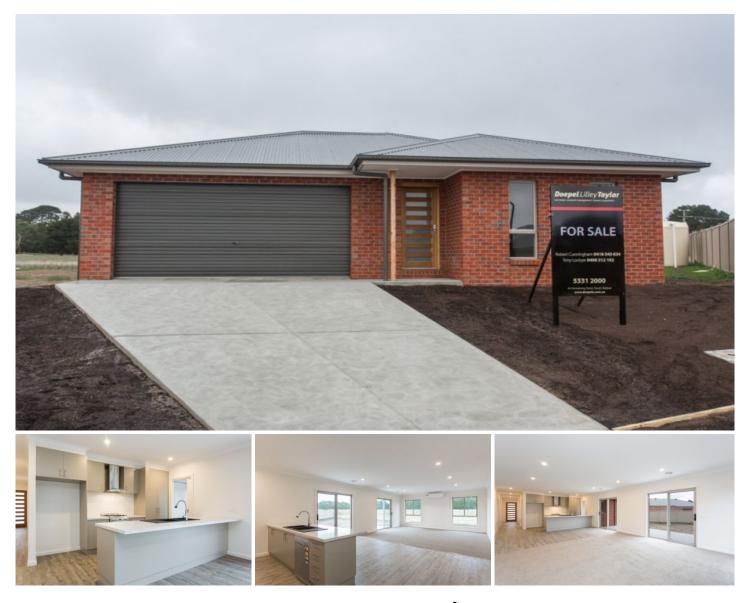

## 22 Fitch Court Ballan VIC

This newly constructed four bedroom brick veneer home situated on a nicely elevated block will make the perfect home for first home buyers or someone looking to retire. Craftsman built to the highest standards, this home features four bedrooms, lovely open living space capturing the morning sun through the kitchen living zone. Excellent use of the block, there is ample room for additional garage or pergola. Conveniently located in quiet court amongst quality homes, this is close to town, train station and health centre. As a first home buyer, move straight in and if applicable take advantage of the relevant government Stamp Duty Exemptions after the 1st July.

## 4 🛤 2 🚔 2 🚘

View

Land Size : 700 sqm

: https://www.doepels.com.au/sale/vic/ballara t-western-district/ballan/residential/house/61 87678

Robert Cunningham 5337 0040

Tony Lockyer 03 5331 2000