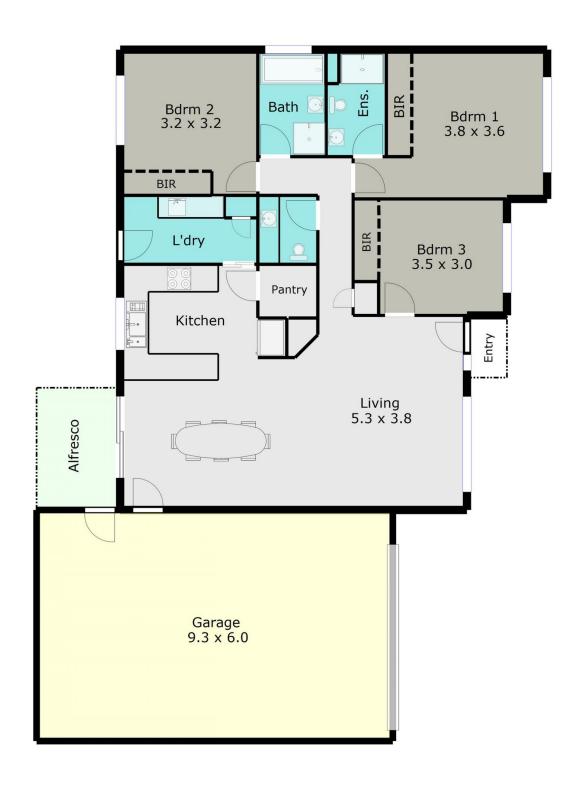

## 11a Lilley Street Ballarat North VIC

A rare opportunity to purchase a stylish new 3 bedroom unit with ensuite in the very much sought after Ballarat North area. Located in a perfect position with easy access to the highway, Northway shopping centre, North Ballarat sports club, the Golf house hotel and all the shopping amenities on Howitt St, this unit is sure to be snatched up quickly. On offer is a spacious open plan living that fills with natural light, is decorated with a modern, neutral but very classy palate. The kitchen is fitted with stainless steel appliances, dishwasher and plenty of cupboard space. Enjoy the comfort during all climates with evaporative cooling and central gas heating. Outside the double garage is 2.4 metres high extra wide and long to allow for a workshop or storage for the motor bike, small boat or Enclosed rear yard, landscaped for low maintenance gardening with a lovely alfresco area, this fantastic unit is suited to buyers in all categories! Enquire