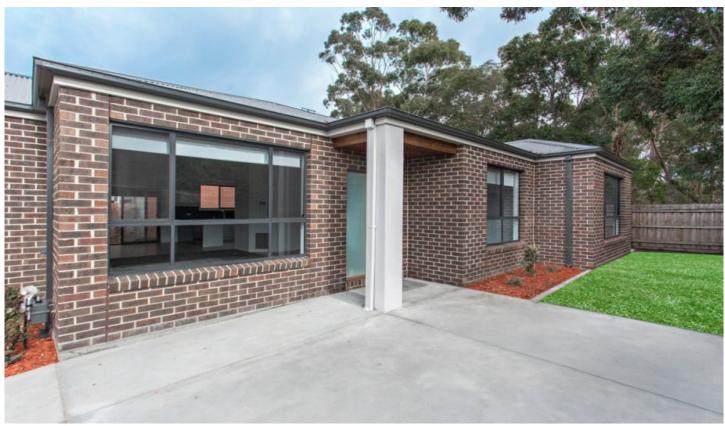

## 11a Lilley Street Ballarat North VIC

A rare opportunity to purchase a stylish new 3 bedroom unit with ensuite in the very much sought after Ballarat North area. Located in a perfect position with easy access to the highway, Northway shopping centre, North Ballarat sports club, the Golf house hotel and all the shopping amenities on Howitt St, this unit is sure to be snatched up quickly. On offer is a spacious open plan living that fills with natural light, is decorated with a modern, neutral but very classy palate. The kitchen is fitted with stainless steel appliances, dishwasher and plenty of cupboard space. Enjoy the comfort during all climates with evaporative cooling and central gas heating. Outside the double garage is 2.4 metres high extra wide and long to allow for a workshop or storage for the motor bike, small boat or Enclosed rear yard, landscaped for low maintenance gardening with a lovely alfresco area, this fantastic unit is suited to buyers in all categories! Enquire