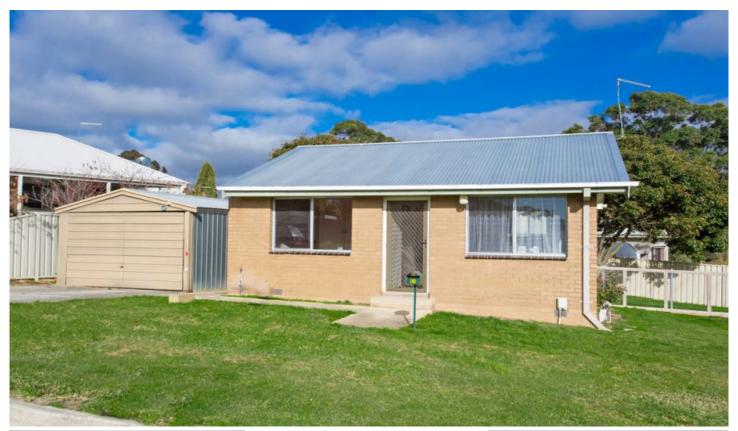

## 1/51 Haines Street Creswick VIC

Easy care brick veneer on a compact corner allotment of 337sqm with a delightful country outlook within close proximity of the many wonderful amenities provided in the picturesque Creswick township. Perfect for a single person or couple, this 1 bedroom cottage has quite new kitchen joinery, Rinnai energy saver gas heater and "infinity" gas hot water, separate laundry, spacious bathroom and a wonderful aspect to the living space. Timber deck overlooks the rear garden, and the spacious single garage has power and light. New floorcoverings and maybe a coat of paint, and you have very affordable living for many years to come. Be quick to inspect this beauty.