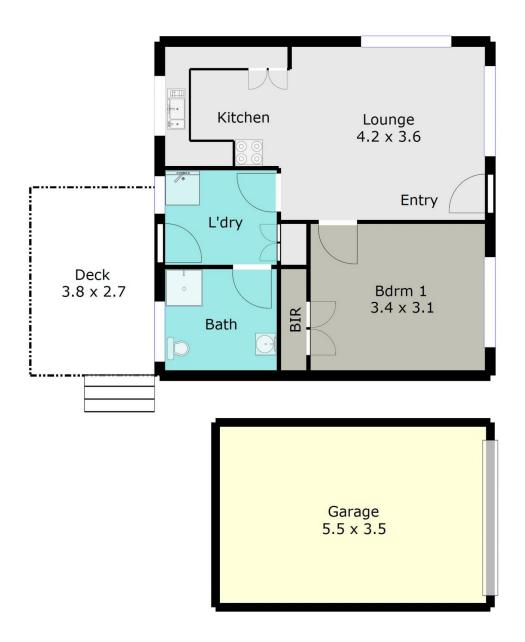

## 1/51 Haines Street Creswick VIC

Easy care brick veneer on a compact corner allotment of 337sqm with a delightful country outlook within close proximity of the many wonderful amenities provided in the picturesque Creswick township. Perfect for a single person or couple, this 1 bedroom cottage has quite new kitchen joinery, Rinnai energy saver gas heater and "infinity" gas hot water, separate laundry, spacious bathroom and a wonderful aspect to the living space. Timber deck overlooks the rear garden, and the spacious single garage has power and light. New floorcoverings and maybe a coat of paint, and you have very affordable living for many years to come. Be quick to inspect this beauty.