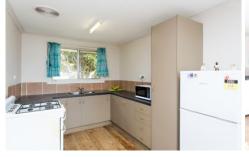

## 1/51 Haines Street Creswick VIC

Easy care brick veneer on a compact corner allotment of 337sqm with a delightful country outlook within close proximity of the many wonderful amenities provided in the picturesque Creswick township. Perfect for a single person or couple, this 1 bedroom cottage has quite new kitchen joinery, Rinnai energy saver gas heater and "infinity" gas hot water, separate laundry, spacious bathroom and a wonderful aspect to the living space. Timber deck overlooks the rear garden, and the spacious single garage has power and light. New floorcoverings and maybe a coat of paint, and you have very affordable living for many years to come. Be quick to inspect this beauty.