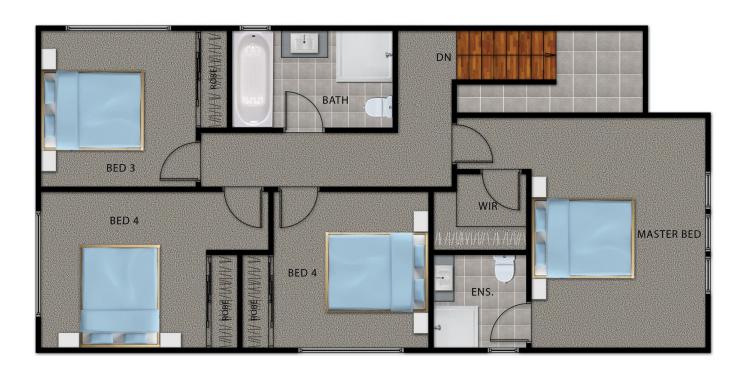

Ground level provides open plan living, quality fit out to the kitchen with stainless steel appliances, including dishwasher and includes split system air-con . A separate powder room and laundry with direct entry from the double garage which houses the perfect storage area. Upstairs is fitted out with 4 bedrooms and the main bathroom. The spacious master includes a good sized walk in robe plus an ensuite.