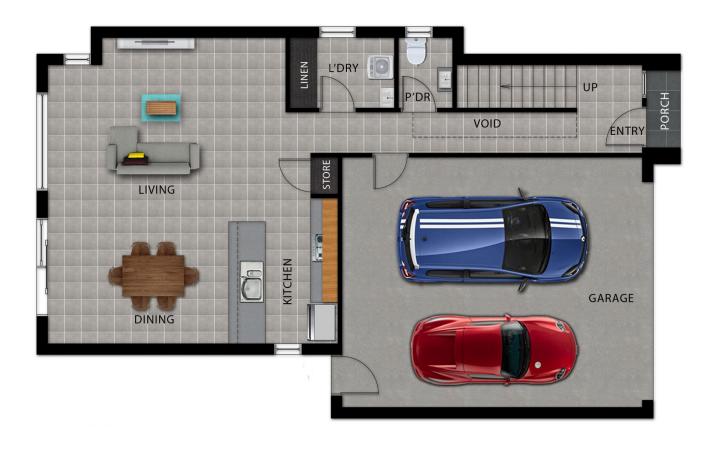

Ground level provides open plan living, quality fit out to the kitchen with stainless steel appliances, including dishwasher and includes split system air-con . A separate powder room and laundry with direct entry from the double garage which houses the perfect storage area. Upstairs is fitted out with 4 bedrooms and the main bathroom. The spacious master includes a good sized walk in robe plus an ensuite.