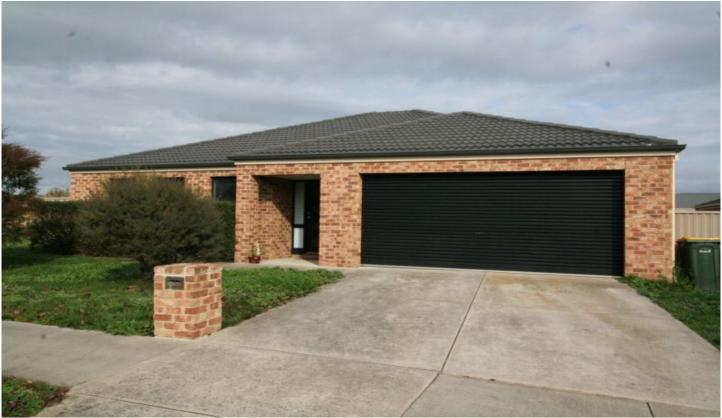

## 38 Josephine Way Sebastopol VIC

3 BEDROOM, ENSUITE, SPACIOUS LIVING, DOUBLE GARAGE. A great opportunity to purchase in this fantastic Sebastopol estate midway to the new Delacombe town centre, opposite Power Park and the new early learning hub and facilities and an easy distance to secondary schools, medical, sporting and shopping facilities and public transport. This outstanding property of 15.83sq features open plan living, 3 spacious bedrooms, all with built-in robes, main features walk-in robe and ensuite, lovely bright kitchen with under bench oven and hot plates, rangehood, dishwasher, pantry, and room for the largest of combinations. fridge/freezer Gas ducted heating, established garden and direct access from the large double garage. Great tenants showing a good return with a fixed lease to May 2018.