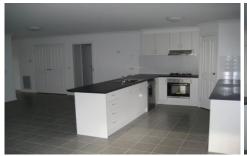

## 38 Josephine Way Sebastopol VIC

3 BEDROOM, ENSUITE, SPACIOUS LIVING, DOUBLE GARAGE. A great opportunity to purchase in this fantastic Sebastopol estate midway to the new Delacombe town centre, opposite Power Park and the new early learning hub and facilities and an easy distance to secondary schools, medical, sporting and shopping facilities and public transport. This outstanding property of 15.83sq features open plan living, 3 spacious bedrooms, all with built-in robes, main features walk-in robe and ensuite, lovely bright kitchen with under bench oven and hot plates, rangehood, dishwasher, pantry, and room for the largest of combinations. fridge/freezer Gas ducted heating, established garden and direct access from the large double garage. Great tenants showing a good return with a fixed lease to May 2018.