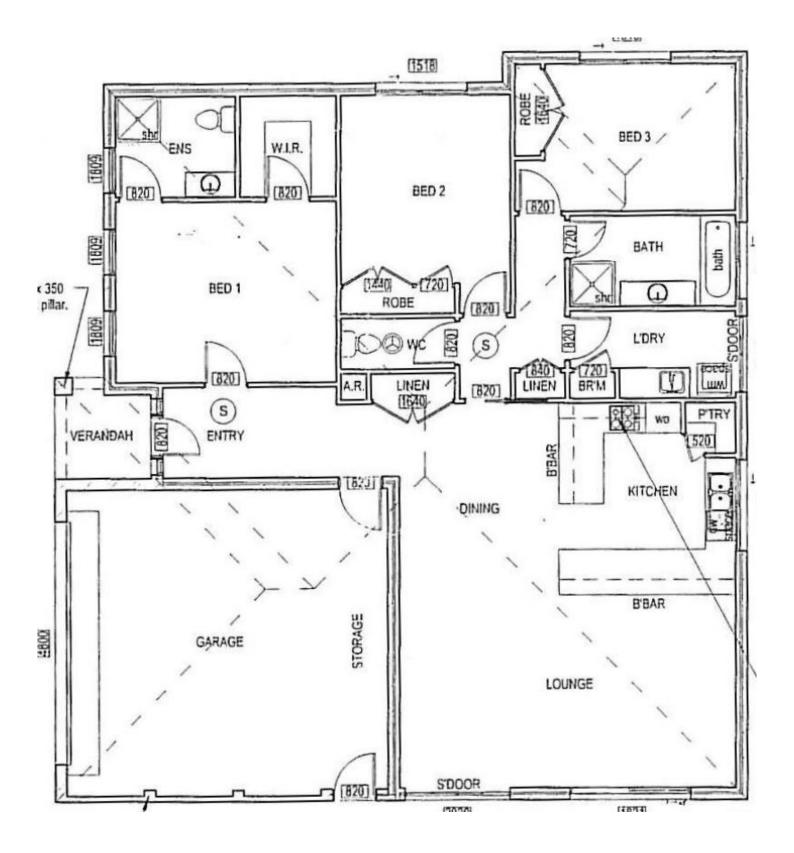

## 38 Josephine Way Sebastopol VIC

3 BEDROOM, ENSUITE, SPACIOUS LIVING, DOUBLE GARAGE. A great opportunity to purchase in this fantastic Sebastopol estate midway to the new Delacombe town centre, opposite Power Park and the new early learning hub and facilities and an easy distance to secondary schools, medical, sporting and shopping facilities and public transport. This outstanding property of 15.83sq features open plan living, 3 spacious bedrooms, all with built-in robes, main features walk-in robe and ensuite, lovely bright kitchen with under bench oven and hot plates, rangehood, dishwasher, pantry, and room for the largest of combinations. fridge/freezer Gas ducted heating, established garden and direct access from the large double garage. Great tenants showing a good return with a fixed lease to May 2018.