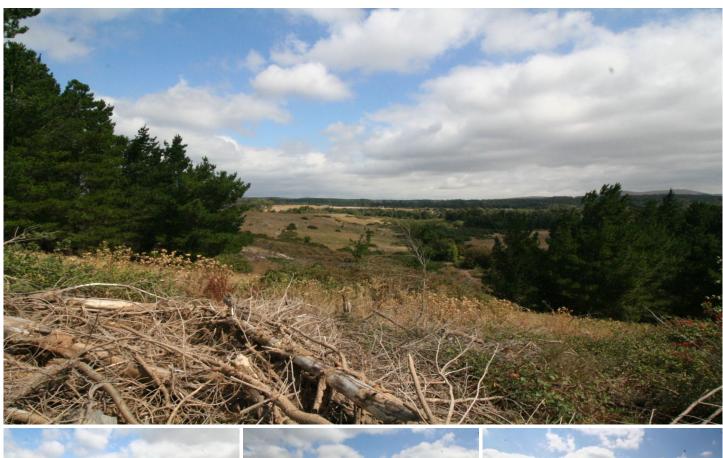

## **B/225 Four Star Road Creswick VIC**

Wake up every day satisfied you have bought in the ideal location with peaceful views of Creswick Creek. Only 10 minutes from Ballarat and a short drive to Creswick, this is an ideal location for all buyers. This 20 acre block is ready to build on with Planning Permit and approved building envelope, offering a fantastic opportunity for families to set up for the future. Call now for further details. (Lot A & B 225 Four Star Rd available)

Land Size: 20 Acres

View: https://www.doepels.com.au/sale/vic/ballara t-western-district/creswick/residential/rural/6

187694

lan Moyle 03 5331 2000

Leigh Hutchinson 03 5331 2000