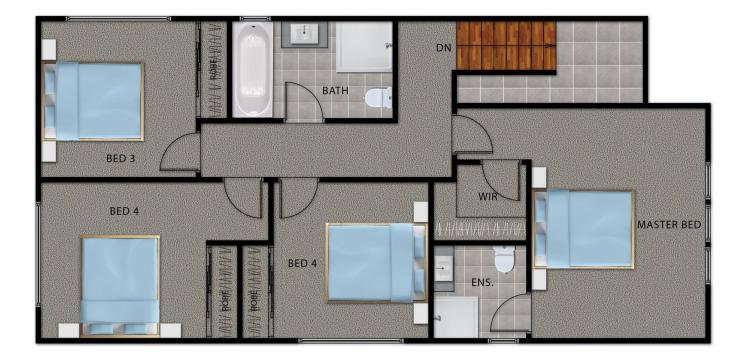

Ground level provides open plan living, quality fit out to the kitchen with stainless steel appliances, including dishwasher. A separate powder room and laundry with direct entry from the double garage which houses the perfect storage area. Upstairs is fitted out with 4 bedrooms and the main bathroom. The spacious master includes a good sized walk in robe plus an ensuite.