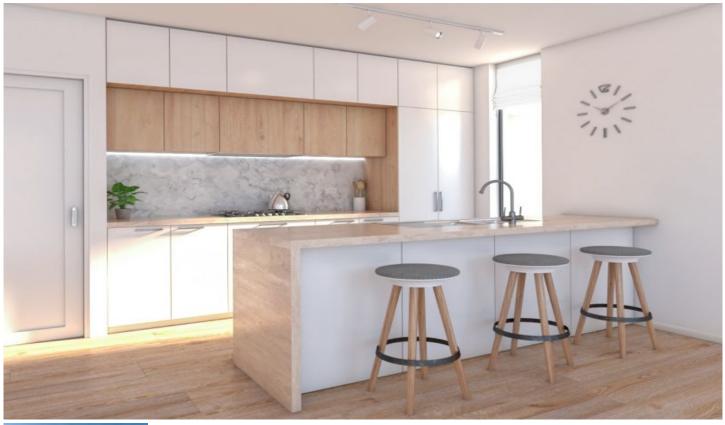

Ground level provides open plan living, quality fit out to the kitchen with stainless steel appliances, including dishwasher. A separate powder room and laundry with direct entry from the double garage which houses the perfect storage area. Upstairs is fitted out with 4 bedrooms and the main bathroom. The spacious master includes a good sized walk in robe plus an ensuite.