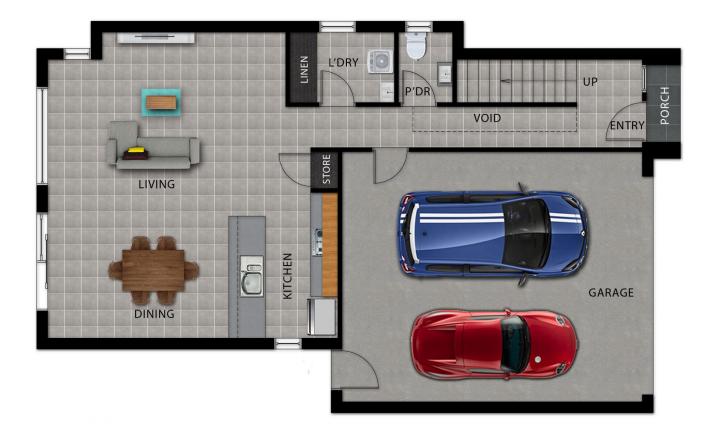

Ground level provides open plan living, quality fit out to the kitchen with stainless steel appliances, including dishwasher. A separate powder room and laundry with direct entry from the double garage which houses the perfect storage area. Upstairs is fitted out with 4 bedrooms and the main bathroom. The spacious master includes a good sized walk in robe plus an ensuite.