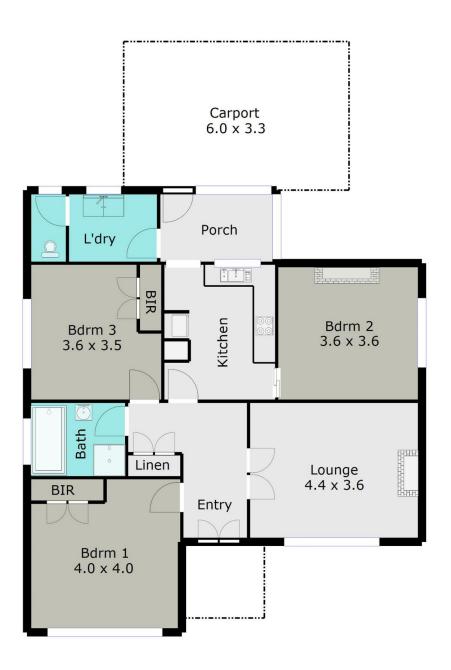

## 3 🎮 1 🚰 1 🚘

View

Land Size : 320 sqm

: https://www.doepels.com.au/sale/vic/ballara t-western-district/ballarat-north/residential/u nit/6187711

Leigh Hutchinson 03 5331 2000

lan Moyle 03 5331 2000

DISCLAIMER:

Z z

ALL DIMENSIONS ARE APPROXIMATE & NOT 100% TO SCALE. FOR FURTHER INFORMATION, PLEASE CONTACT YOUR AGENT DIRECTLY.