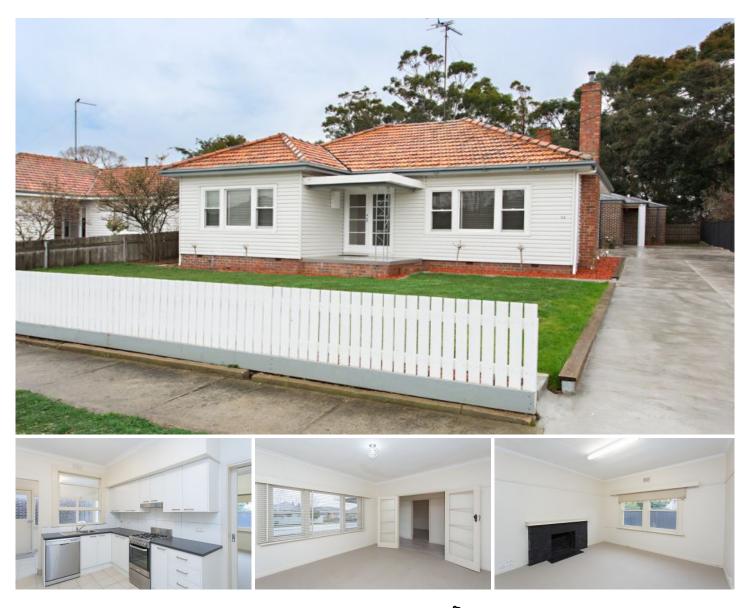

## **11 Lilley Street Ballarat North VIC**

What a great opportunity to purchase a low maintenance home in the ever popular Ballarat North area. This steel clad home has a pleasant feel with a generous entry. Featuring beautiful French doors which open up to a comfortable lounge with gas heater, a central bathroom and a kitchen that has plenty of storage, stainless steel appliances plus dishwasher. There are three good sized bedrooms with built in robes, laundry with toilet and a small light filled sunroom at the rear of the house. Additional features include gas hot water and a wide driveway that provides great access to the single carport. Situated with only minutes to the city centre, easy access to the highway and Northway Shopping Centre is just a short walk away. This fantastic home is on a block size of approx. 320sqm and in the perfect location for all types of buyers.

## 3 🎮 1 🚰 1 🚘

View

Land Size : 320 sqm

: https://www.doepels.com.au/sale/vic/ballara t-western-district/ballarat-north/residential/u nit/6187711

Leigh Hutchinson 03 5331 2000

lan Moyle 03 5331 2000

DISCLAIMER: