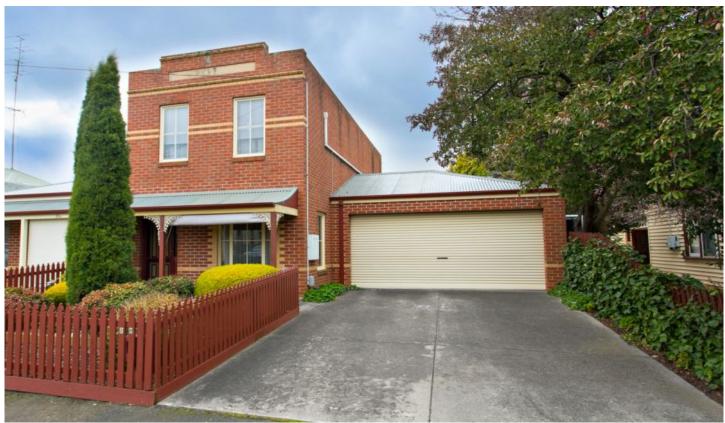

28 Hotham Street Lake Wendouree VIC

Spacious and flowing perfectly through the open plan design and graced by high ceilings this well cared for brick veneer property has a great size family/dining area, a fully equipped kitchen with gas hotplates, gas under bench oven, dishwasher and a separate living room towards the front of the home, heating is supplied via the gas wall furnace. Upstairs you are welcomed by a good sized master bedroom and second bedroom both fitted with BIRs. Bathroom with shower and separate bath and the added convenience of 2 toilets, 1 upstairs and the other located downstairs . Compact easy - care backyard affording ample relaxation space. Single lock up garage and garden shed. This townhouse provides location, space and low maintenance living making it highly desirable for investors, first home buyers or downsizers. An opportunity not to be missed. Currently leased until May 2018 at \$300pwk.

2 📭 1 🔓 2 😭

**View**: https://www.doepels.com.au/sale/vic/ballarat-wes tern-district/lake-wendouree/residential/townhous e/6187717

Robert Cunningham 5337 0040

Tony Lockyer 03 5331 2000