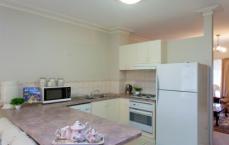

28 Hotham Street Lake Wendouree VIC

Spacious and flowing perfectly through the open plan design and graced by high ceilings this well cared for brick veneer property has a great size family/dining area, a fully equipped kitchen with gas hotplates, gas under bench oven, dishwasher and a separate living room towards the front of the home, heating is supplied via the gas wall furnace. Upstairs you are welcomed by a good sized master bedroom and second bedroom both fitted with BIRs. Bathroom with shower and separate bath and the added convenience of 2 toilets, 1 upstairs and the other located downstairs . Compact easy - care backyard affording ample relaxation space. Single lock up garage and garden shed. This townhouse provides location, space and low maintenance living making it highly desirable for investors, first home buyers or downsizers. An opportunity not to be missed. Currently leased until May 2018 at \$300pwk.