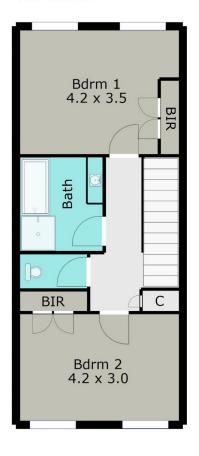

## **TOP LEVEL**

28 Hotham Street Lake Wendouree VIC

Spacious and flowing perfectly through the open plan design and graced by high ceilings this well cared for brick veneer property has a great size family/dining area, a fully equipped kitchen with gas hotplates, gas under bench oven, dishwasher and a separate living room towards the front of the home, heating is supplied via the gas wall furnace. Upstairs you are welcomed by a good sized master bedroom and second bedroom both fitted with BIRs. Bathroom with shower and separate bath and the added convenience of 2 toilets, 1 upstairs and the other located downstairs . Compact easy - care backyard affording ample relaxation space. Single lock up garage and garden shed. This townhouse provides location, space and low maintenance living making it highly desirable for investors, first home buyers or downsizers. An opportunity not to be missed. Currently leased until May 2018 at \$300pwk.