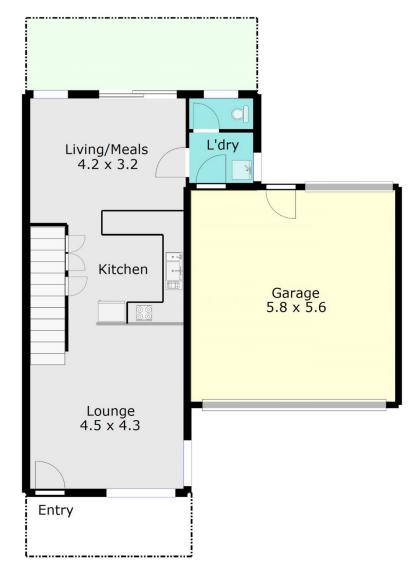

## **GROUND FLOOR**

28 Hotham Street Lake Wendouree VIC

Spacious and flowing perfectly through the open plan design and graced by high ceilings this well cared for brick veneer property has a great size family/dining area, a fully equipped kitchen with gas hotplates, gas under bench oven, dishwasher and a separate living room towards the front of the home, heating is supplied via the gas wall furnace. Upstairs you are welcomed by a good sized master bedroom and second bedroom both fitted with BIRs. Bathroom with shower and separate bath and the added convenience of 2 toilets, 1 upstairs and the other located downstairs . Compact easy - care backyard affording ample relaxation space. Single lock up garage and garden shed. This townhouse provides location, space and low maintenance living making it highly desirable for investors, first home buyers or downsizers. An opportunity not to be missed. Currently leased until May 2018 at \$300pwk.