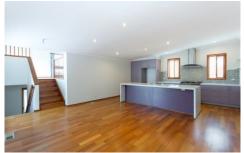

## 11 Hale Avenue Mount Clear VIC

Perfectly located on approx. 674sqm raised allotment, this recently updated 4 bedroom brick veneer home features open plan kitchen/dining, a north facing lounge with plenty of natural light plus a large raised retreat/rumpus room with fantastic views to the south looking over Mount Buninyong. Freshly painted and featuring new floor coverings, gas central heating, spit system, 900mm stainless steel stove/oven, dishwasher, stone benchtops, island bench, NBN connection and plenty of storage throughout. Master suite is located downstairs in its own private space with walk in robe and ensuite and the remaining 3 bedrooms all have built in robes. Outside is a spacious backyard, two garden sheds, double length single lock up garage and manicured gardens. Well situated within a short walk to shops, schools and public transport. Be sure to circle this one on your inspection list!

## **DOWNSTAIRS**