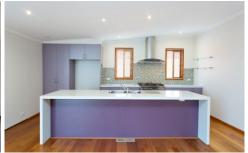

## 11 Hale Avenue Mount Clear VIC

Perfectly located on approx. 674sqm raised allotment, this recently updated 4 bedroom brick veneer home features open plan kitchen/dining, a north facing lounge with plenty of natural light plus a large raised retreat/rumpus room with fantastic views to the south looking over Mount Buninyong. Freshly painted and featuring new floor coverings, gas central heating, spit system, 900mm stainless steel stove/oven, dishwasher, stone benchtops, island bench, NBN connection and plenty of storage throughout. Master suite is located downstairs in its own private space with walk in robe and ensuite and the remaining 3 bedrooms all have built in robes. Outside is a spacious backyard, two garden sheds, double length single lock up garage and manicured gardens. Well situated within a short walk to shops, schools and public transport. Be sure to circle this one on your inspection list!