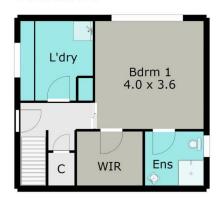

overings, gas central heating, spit system, 900mm stainless steel stove/oven, dishwasher, stone benchtops, island bench, NBN connection and plenty of storage throughout. Master suite is located downstairs in its own private space with walk in robe and ensuite and the remaining 3 bedrooms all have built in robes. Outside is a spacious backyard, two garden sheds, double length single lock up garage and manicured gardens. Well situated within a short walk to shops, schools and public transport. Be sure to circle this one on your inspection list!

4 🕒 2 📛 2 🖨

**Price** : \$ 362,000 **Land Size** : 674 sqm

View: https://www.doepels.com.au/sale/vic/ballara

t-western-district/mount-clear/residential/ho

use/6187718



Leigh Hutchinson 03 5331 2000



lan Moyle 03 5331 2000

## **DOWNSTAIRS**





## DISCLAIMER: