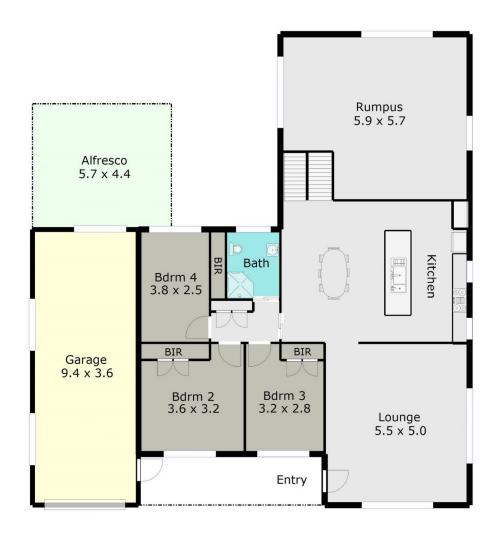

## 11 Hale Avenue Mount Clear VIC

Perfectly located on approx. 674sqm raised allotment, this recently updated 4 bedroom brick veneer home features open plan kitchen/dining, a north facing lounge with plenty of natural light plus a large raised retreat/rumpus room with fantastic views to the south looking over Mount Buninyong. Freshly painted and featuring new floor coverings, gas central heating, spit system, 900mm stainless steel stove/oven, dishwasher, stone benchtops, island bench, NBN connection and plenty of storage throughout. Master suite is located downstairs in its own private space with walk in robe and ensuite and the remaining 3 bedrooms all have built in robes. Outside is a spacious backyard, two garden sheds, double length single lock up garage and manicured gardens. Well situated within a short walk to shops, schools and public transport. Be sure to circle this one on your inspection list!