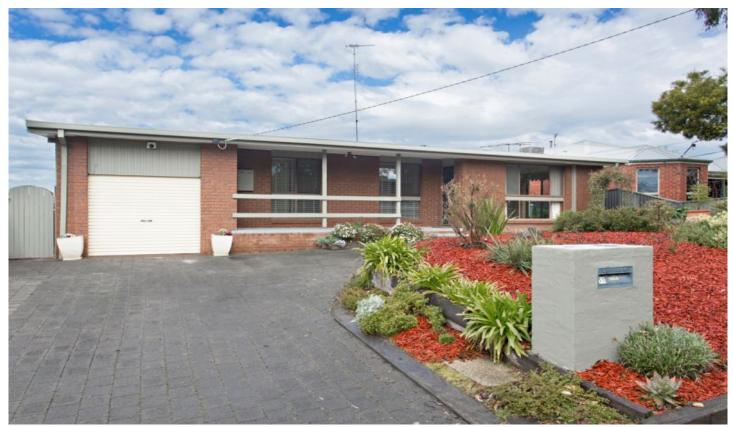

## 11 Hale Avenue Mount Clear VIC

Perfectly located on approx. 674sqm raised allotment, this recently updated 4 bedroom brick veneer home features open plan kitchen/dining, a north facing lounge with plenty of natural light plus a large raised retreat/rumpus room with fantastic views to the south looking over Mount Buninyong. Freshly painted and featuring new floor coverings, gas central heating, spit system, 900mm stainless steel stove/oven, dishwasher, stone benchtops, island bench, NBN connection and plenty of storage throughout. Master suite is located downstairs in its own private space with walk in robe and ensuite and the remaining 3 bedrooms all have built in robes. Outside is a spacious backyard, two garden sheds, double length single lock up garage and manicured gardens. Well situated within a short walk to shops, schools and public transport. Be sure to circle this one on your inspection list!