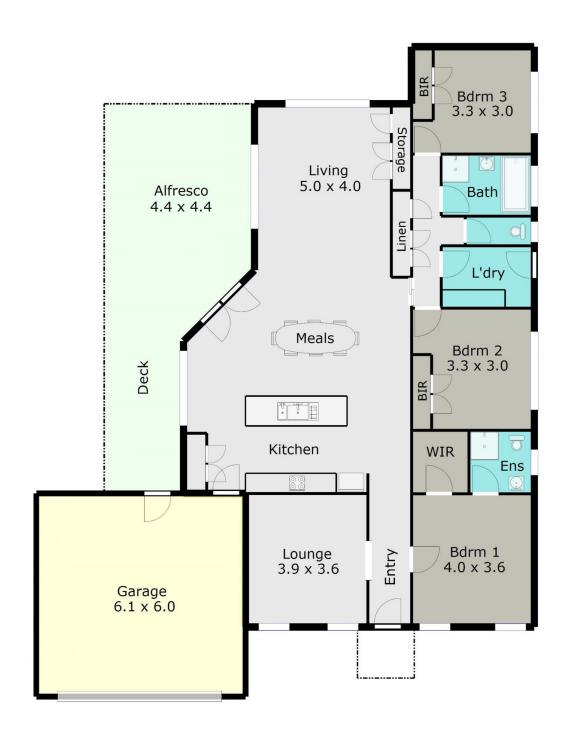

## 9 Frow Court Canadian VIC

Bonus side parking/caravan access! This 3 bedroom BV home perfectly located in the very popular, fast growing suburb of Canadian offers great views to the North and means you can blend country lifestyle with the convenience of a short drive into Ballarat. Boasting a fresh modern light filled interior this immaculate, pristine and well equipped home will please any buyer. With very tasteful décor, open plan kitchen/meals and 2 separate living areas. 3 bedrooms, 2 with BIR's and master with WIR and ensuite. The sleek kitchen is complete with island bench, stainless steel appliances, dishwasher, wide fridge space plus gas hotplates and electric wall oven. Exit through the double doors out onto the undercover decked patio space that really lends itself to entertaining or simply enjoy the private space to relax with family. Other features include gas central heating, advanced split system cooling, additional shedding (5x6) and a wide double garage plus under house