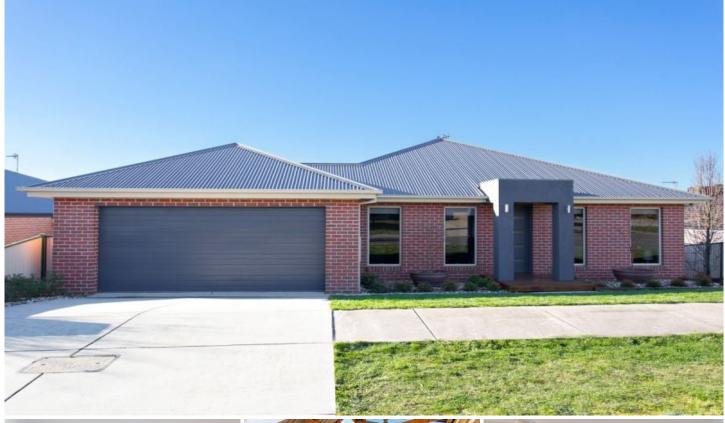

## 9 Frow Court Canadian VIC

Bonus side parking/caravan access! This 3 bedroom BV home perfectly located in the very popular, fast growing suburb of Canadian offers great views to the North and means you can blend country lifestyle with the convenience of a short drive into Ballarat. Boasting a fresh modern light filled interior this immaculate, pristine and well equipped home will please any buyer. With very tasteful décor, open plan kitchen/meals and 2 separate living areas. 3 bedrooms, 2 with BIR's and master with WIR and ensuite. The sleek kitchen is complete with island bench, stainless steel appliances, dishwasher, wide fridge space plus gas hotplates and electric wall oven. Exit through the double doors out onto the undercover decked patio space that really lends itself to entertaining or simply enjoy the private space to relax with family. Other features include gas central heating, advanced split system cooling, additional shedding (5x6) and a wide double garage plus under house

3 📭 2 🔓 3 😭

**Price** : \$ 417,500 **Land Size** : 635 sqm

View: https://www.doepels.com.au/sale/vic/ballara

t-western-district/canadian/residential/house

/6187720

Leigh Hutchinson 03 5331 2000