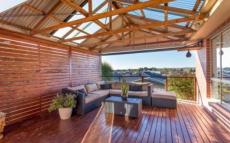

## 9 Frow Court Canadian VIC

Bonus side parking/caravan access! This 3 bedroom BV home perfectly located in the very popular, fast growing suburb of Canadian offers great views to the North and means you can blend country lifestyle with the convenience of a short drive into Ballarat. Boasting a fresh modern light filled interior this immaculate, pristine and well equipped home will please any buyer. With very tasteful décor, open plan kitchen/meals and 2 separate living areas. 3 bedrooms, 2 with BIR's and master with WIR and ensuite. The sleek kitchen is complete with island bench, stainless steel appliances, dishwasher, wide fridge space plus gas hotplates and electric wall oven. Exit through the double doors out onto the undercover decked patio space that really lends itself to entertaining or simply enjoy the private space to relax with family. Other features include gas central heating, advanced split system cooling, additional shedding (5x6) and a wide double garage plus under house