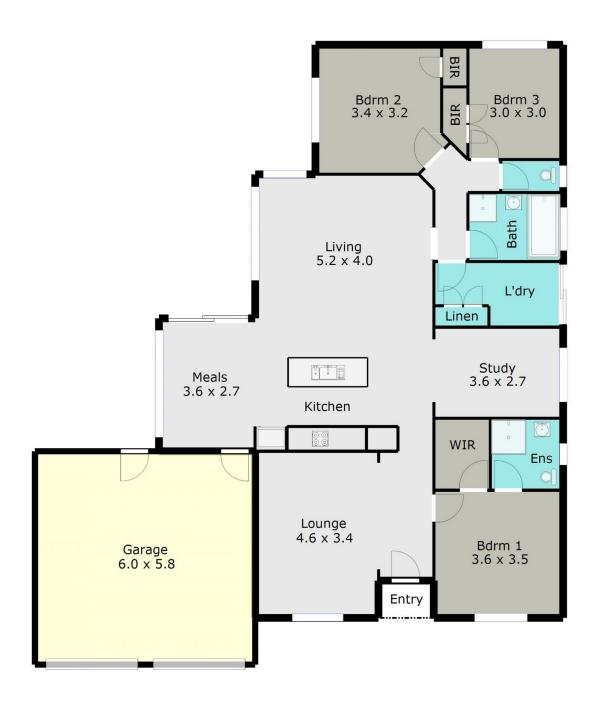

## **6 Chapel Cross Court Delacombe VIC**

Delacombe Town Centre just around the corner, convenient to schools etc. A well presented family home on large block with rear yard access if required and ample room for an extra double garage. Well presented throughout with separate large study, 3 bedrooms with ensuite and WIR to main, and BIRs to others. Formal living with street outlook, dedicated meals area and adjoining family room overlooking the generous yard. New heater, oven and vinyl flooring, good storage and facilities, tasteful décor and quiet court location. Be quick and arrange your inspection today.