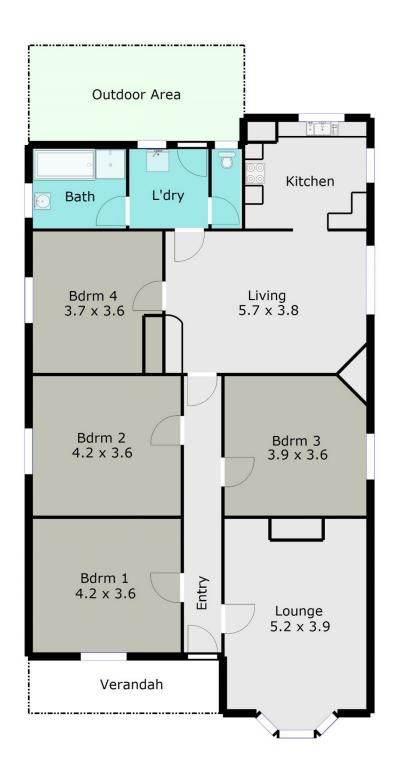

## 208 Doveton Street South Ballarat Central VIC

Positioned just two blocks from Sturt St, in an enviable central location is this grand period home, sure to be popular with buyers especially owner occupiers wanting an imposing central property. Those looking to inhabit are bound to be impressed by the sheer size, great structure and character the home presents. With plenty of room to extend and the scope for reward on the existing home being large this is sure to please all, especially those looking to break into the tightly held central market. Previously an Osteopathic Clinic, with an abundance of rear parking and 5 consulting rooms this is an attractive option to continue STCA. Just over 500m to Sturt St, being able to walk to explore everything that Ballarat has to offer has never been easier. Inspections are a must.

4 🖳 1 🔓 1 🗬

Land Size: 640 sqm

View : https://www.doepels.com.au/sale/vic/ballara

t-western-district/ballarat-central/residential/

house/6187737

Robert Cunningham 5337 0040

Tony Lockyer 03 5331 2000