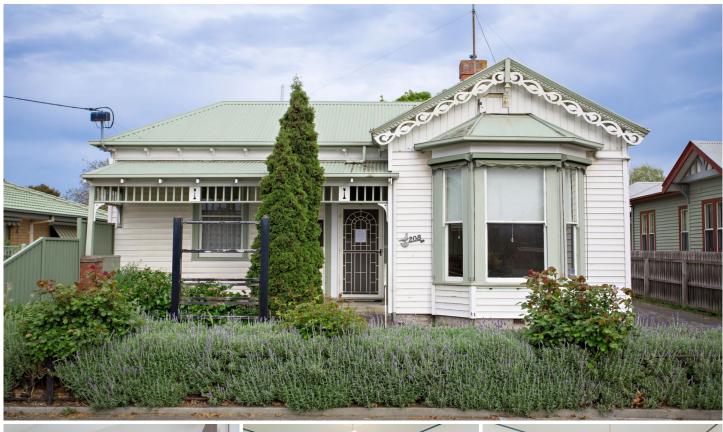

## 208 Doveton Street South Ballarat Central VIC

Positioned just two blocks from Sturt St, in an enviable central location is this grand period home, sure to be popular with buyers especially owner occupiers wanting an imposing central property. Those looking to inhabit are bound to be impressed by the sheer size, great structure and character the home presents. With plenty of room to extend and the scope for reward on the existing home being large this is sure to please all, especially those looking to break into the tightly held central market. Previously an Osteopathic Clinic, with an abundance of rear parking and 5 consulting rooms this is an attractive option to continue STCA. Just over 500m to Sturt St, being able to walk to explore everything that Ballarat has to offer has never been easier. Inspections are a must.