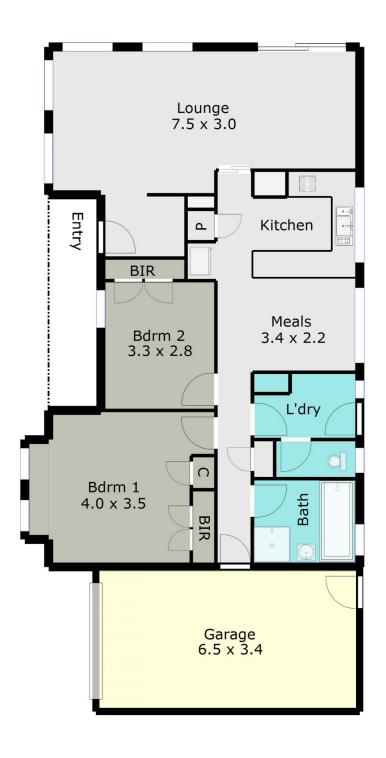

## 3/1104 Doveton Street Ballarat North VIC

A neat, lovely complex greets and guides you to this immaculately kept 2 bedroom unit at the rear with attractive fittings and fixtures. Offering spacious light filled open plan living, well-appointed kitchen with stainless steel appliances and dining area opening to lovely private courtyard. Comprising two spacious bedrooms, both with built in robes plus separate bathroom and toilet. Single lock up garage, Rinnai space gas heating plus slab heating, NBN connection and lovely gardens all enhance the appeal. The location is well sought after by first home buyers and retirees for its close amenities including Northway shopping centre, early learning centre, schools and public transport at your door. This one is a must see for any investor looking for an opportunity to start or grow your portfolio or downsizers wishing to be close to shopping amenities in the North in such a brilliant location ensuring capital growth into the future.