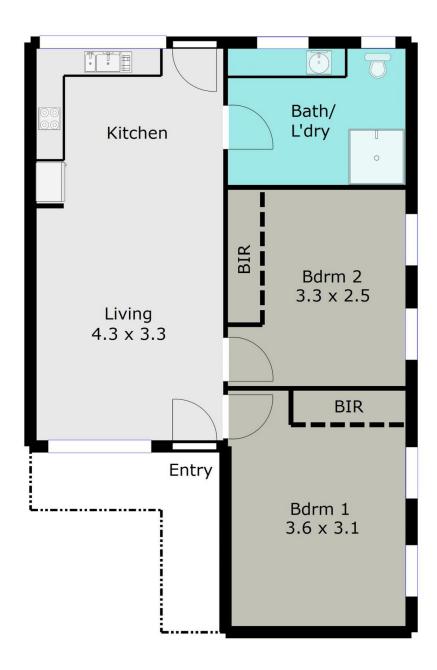

## 1/15 Hermitage Avenue Mount Clear VIC

Fix your mind on this and live in this beautiful location in Mt Clear, close to Midland Shopping Centre plus great access to Federation University and the Technology Park. Nestled between a beautiful tree setting, this perfectly well maintained 2 bedroom BV unit offers a sound purchase. Recently renovated to a high standard it comprises 2 good sized bedrooms with built in robes, great sized modern bathroom with large shower, stainless steel electric oven & hotplates and Rinnai gas heating. Outside you will find external sun blinds, low maintenance gardens and a single carport with storage shed for the little extras. With nothing else to do, you can move in straight away with vacant possession. Enquire today!

## TOTAL LIVING AREA: APPROX. 6.6SQ