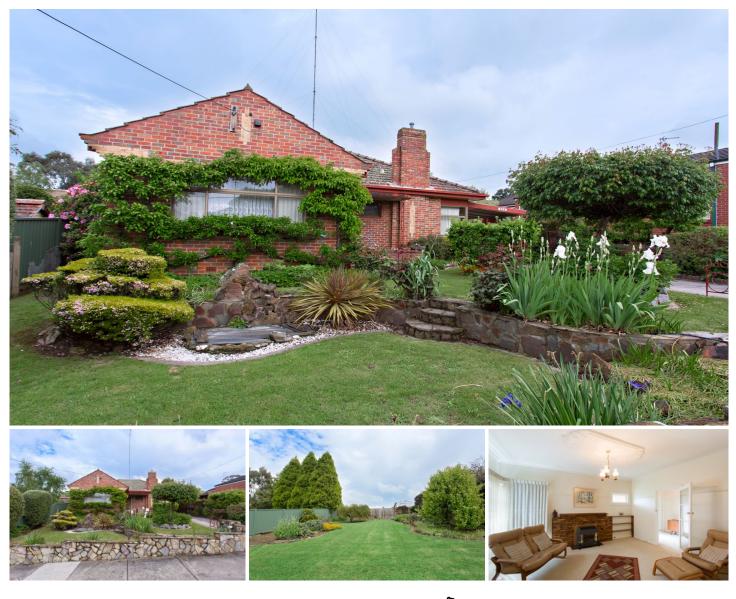

## 609 Peel Street North Black Hill VIC

A versatile and practical floorplan to suit many applications and lifestyles- currently offering a study, 2 spacious bedrooms, both with generous wardrobe space, spacious formal lounge room, dining room and timber lined family room with the comfort throughout of gas ducted heating, the atmosphere of a cosy gas log fire, and the convenience of gas cooking and hotwater. This stylish clinker brick home was well-built in the 50's and has remained in the one family since construction. Seemingly as solid as the day it was crafted, with Baltic pine flooring, lovely ceiling features, an upgraded bathroom, drying cupboard and excellent storage throughout including walk-in pantry. A lifetime of gardening passion has created one of the most enviable gardens to be seen - from the beautiful and vibrant colors of all the flowers and shrubs right through to the practical, cost-saving and abundant espaliered fruit trees. A garden to be admired by many in its design and layout, with