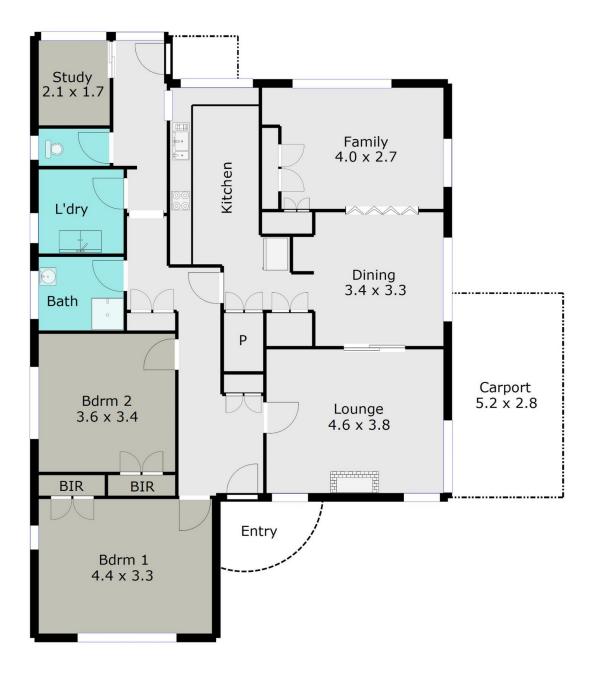

## 609 Peel Street North Black Hill VIC

A versatile and practical floorplan to suit many applications and lifestyles- currently offering a study, 2 spacious bedrooms, both with generous wardrobe space, spacious formal lounge room, dining room and timber lined family room with the comfort throughout of gas ducted heating, the atmosphere of a cosy gas log fire, and the convenience of gas cooking and hotwater. This stylish clinker brick home was well-built in the 50's and has remained in the one family since construction. Seemingly as solid as the day it was crafted, with Baltic pine flooring, lovely ceiling features, an upgraded bathroom, drying cupboard and excellent storage throughout including walk-in pantry. A lifetime of gardening passion has created one of the most enviable gardens to be seen - from the beautiful and vibrant colors of all the flowers and shrubs right through to the practical, cost-saving and abundant espaliered fruit trees. A garden to be admired by many in its design and layout, with

## 3 🎮 1 🚰 1 🚘

View

Land Size : 1067 sqm

: https://www.doepels.com.au/sale/vic/ballara t-western-district/black-hill/residential/house/ 6187746

DISCLAIMER:

ALL DIMENSIONS ARE APPROXIMATE & NOT 100% TO SCALE. FOR FURTHER INFORMATION, PLEASE CONTACT YOUR AGENT DIRECTLY.