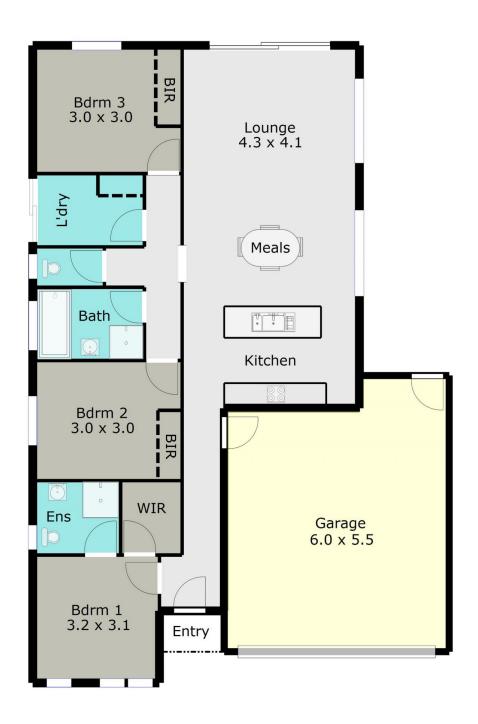

## 23 Rebellion Place Ballarat East VIC

Affordable yet impressive, this sleek design offers so much quality throughout including stone benchtops, stainless steel appliances, split system and central heating and a sharp contemporary facade delivering attributes not often seen in modern townhouse design. For first home buyers, investors or the elderly looking to downsize this one ticks all the boxes. Externally the smart landscaping outside offers minimal upkeep, with astro turf and low maintenance gardens whilst the 2 car garage provides secure off street parking. A large open planned living space offers enough comfort and space for young families. Tucked neatly away in Rebellion Place (previously 621 York) this suburb townhouse is awaiting your inspection.