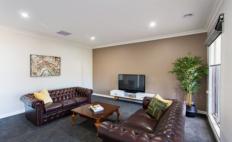

## 76 Dorset Drive Alfredton VIC

In the heart of Alfredton this home is conveniently located close to Alfredton Primary School, High Schools and the Alfredton Recreation Reserve. Large family home of 26sqs internal living, featuring a modern and classy kitchen with designer splashback, stone bench tops, stainless steel appliances, large island bench for entertaining, walk in pantry plus access to the outdoor entertaining area via timber stacker doors that lead to alfresco and undercover pergola areas. Comprising three spacious separate living zones and four bedrooms, master suite with a large ensuite fitted with double vanity, large shower and walk in robe. Other features include 9ft ceilings, decorative doors & cornice, double glazed windows, a drying cupboard, evaporative cooling, gas central heating, roller door access through to back yard through the DLUG and plenty of storage. Inspect today to truly understand all this luxurious home has to offer.