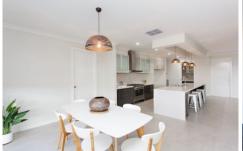

## 76 Dorset Drive Alfredton VIC

In the heart of Alfredton this home is conveniently located close to Alfredton Primary School, High Schools and the Alfredton Recreation Reserve. Large family home of 26sqs internal living, featuring a modern and classy kitchen with designer splashback, stone bench tops, stainless steel appliances, large island bench for entertaining, walk in pantry plus access to the outdoor entertaining area via timber stacker doors that lead to alfresco and undercover pergola areas. Comprising three spacious separate living zones and four bedrooms, master suite with a large ensuite fitted with double vanity, large shower and walk in robe. Other features include 9ft ceilings, decorative doors & cornice, double glazed windows, a drying cupboard, evaporative cooling, gas central heating, roller door access through to back yard through the DLUG and plenty of storage. Inspect today to truly understand all this luxurious home has to offer.