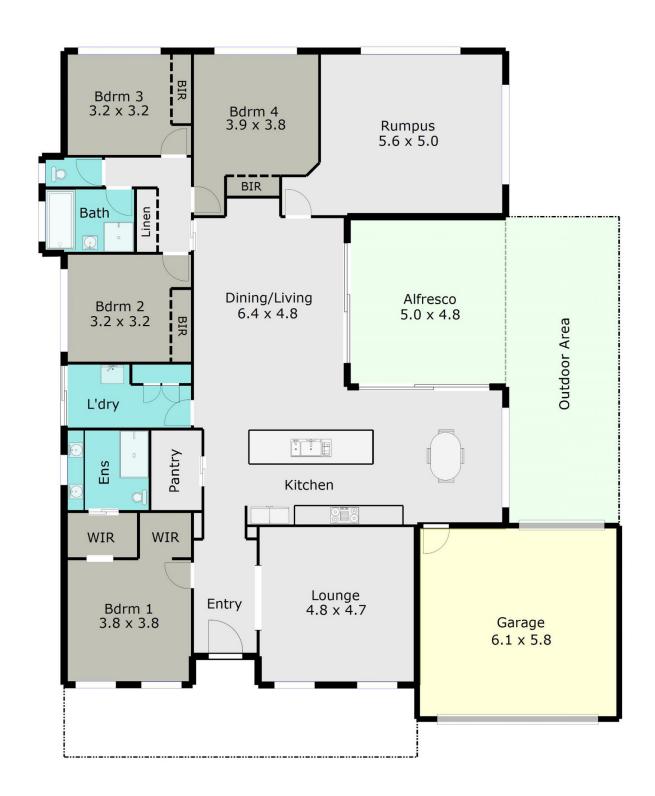

## 76 Dorset Drive Alfredton VIC

In the heart of Alfredton this home is conveniently located close to Alfredton Primary School, High Schools and the Alfredton Recreation Reserve. Large family home of 26sqs internal living, featuring a modern and classy kitchen with designer splashback, stone bench tops, stainless steel appliances, large island bench for entertaining, walk in pantry plus access to the outdoor entertaining area via timber stacker doors that lead to alfresco and undercover pergola areas. Comprising three spacious separate living zones and four bedrooms, master suite with a large ensuite fitted with double vanity, large shower and walk in robe. Other features include 9ft ceilings, decorative doors & cornice, double glazed windows, a drying cupboard, evaporative cooling, gas central heating, roller door access through to back yard through the DLUG and plenty of storage. Inspect today to truly understand all this luxurious home has to offer.