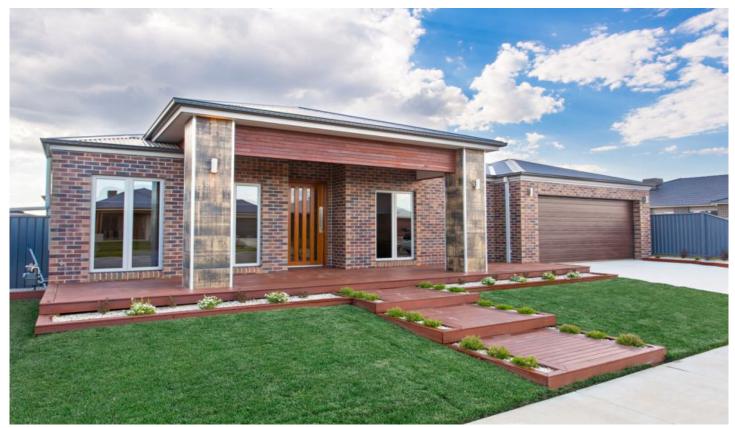

## 76 Dorset Drive Alfredton VIC

In the heart of Alfredton this home is conveniently located close to Alfredton Primary School, High Schools and the Alfredton Recreation Reserve. Large family home of 26sqs internal living, featuring a modern and classy kitchen with designer splashback, stone bench tops, stainless steel appliances, large island bench for entertaining, walk in pantry plus access to the outdoor entertaining area via timber stacker doors that lead to alfresco and undercover pergola areas. Comprising three spacious separate living zones and four bedrooms, master suite with a large ensuite fitted with double vanity, large shower and walk in robe. Other features include 9ft ceilings, decorative doors & cornice, double glazed windows, a drying cupboard, evaporative cooling, gas central heating, roller door access through to back yard through the DLUG and plenty of storage. Inspect today to truly understand all this luxurious home has to offer.

4 🕒 2 🔓 2 🖨

Land Size: 673 sqm

View : https://www.doepels.com.au/sale/vic/ballara

t-western-district/alfredton/residential/house/

6187760

Leigh Hutchinson 03 5331 2000

lan Moyle 03 5331 2000