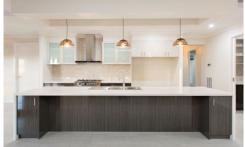

## 76 Dorset Drive Alfredton VIC

In the heart of Alfredton this home is conveniently located close to Alfredton Primary School, High Schools and the Alfredton Recreation Reserve. Large family home of 26sqs internal living, featuring a modern and classy kitchen with designer splashback, stone bench tops, stainless steel appliances, large island bench for entertaining, walk in pantry plus access to the outdoor entertaining area via timber stacker doors that lead to alfresco and undercover pergola areas. Comprising three spacious separate living zones and four bedrooms, master suite with a large ensuite fitted with double vanity, large shower and walk in robe. Other features include 9ft ceilings, decorative doors & cornice, double glazed windows, a drying cupboard, evaporative cooling, gas central heating, roller door access through to back yard through the DLUG and plenty of storage. Inspect today to truly understand all this luxurious home has to offer.