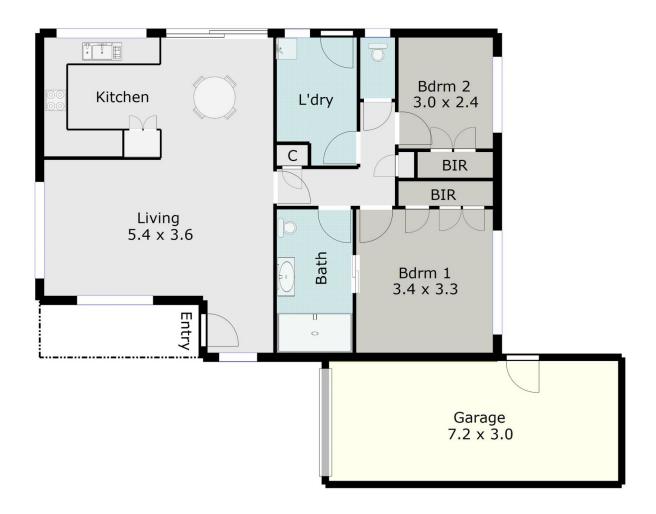

## 2/106 Cuthberts Road Alfredton VIC

For anyone looking to downsize into a manageable two bedroom townhouse in the popular Alfredton area, this should be on your list. The perfect size with robes in both bedrooms, open plan living featuring split system and Rinnai heater, and is ideally set up for retired, single person or as an investment. A 1.5KW solar panel system services the electricity usage on the home while a two way bathroom gives direct access from the main bedroom. This spacious unit will provide you a low maintenance lifestyle, close to sporting facilities, transport and shops. Small rear yard designed to capture the morning sun and access to the single garage with remote auto door.