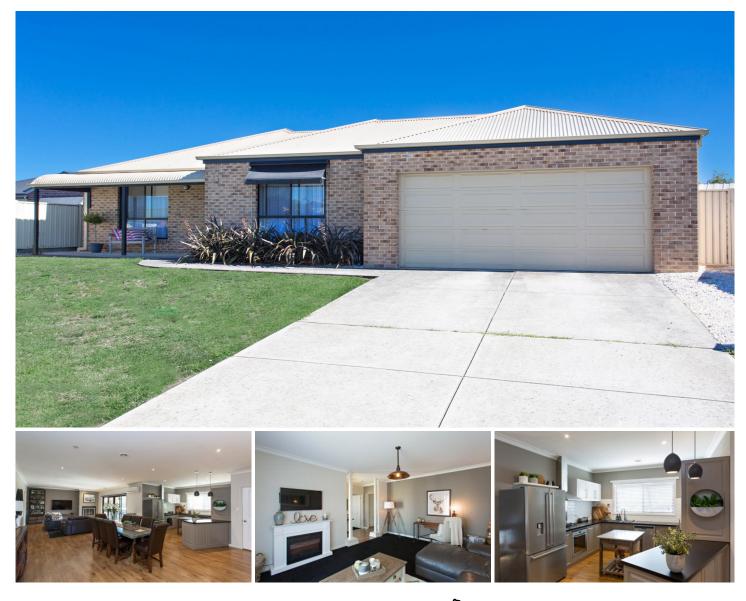

## 9 Rachel Court Sebastopol VIC

Spacious contemporary living, seamlessly combined with immaculate presentation & classy styling, teamed with a modern renovation delight, equals an outstanding family home situated on a 650m2 approx. block that deserves your immediate attention.

Paved under covered alfresco area - perfect for the entertainers and low maintenance landscaped gardens. Large family living is complimented by the remarkable well-appointed kitchen boasting elegant, simple lines fitted with stainless steel appliances. Four bedrooms, master with large walk in robe and completely renovated ensuite, whilst the remaining bedrooms are all fitted with built in robes. Simple but exquisite family bathroom is central to the house. Quality fixtures and fittings throughout, includes all new modern lighting fittings, plus the convenience and class of gas log fireplace heating to family and formal living area and reverse cycle