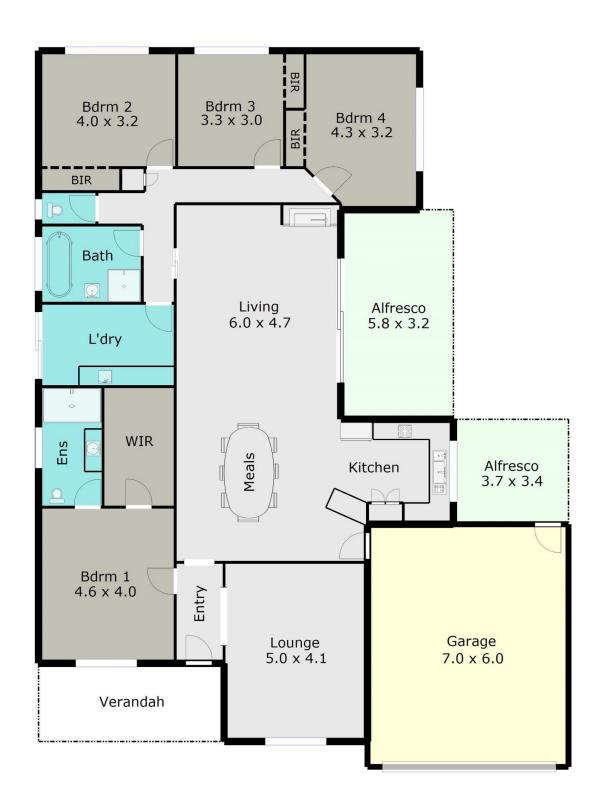

Paved under covered alfresco area - perfect for the entertainers and low maintenance landscaped gardens. Large family living is complimented by the remarkable well-appointed kitchen boasting elegant, simple lines fitted with stainless steel appliances. Four bedrooms, master with large walk in robe and completely renovated ensuite, whilst the remaining bedrooms are all fitted with built in robes. Simple but exquisite family bathroom is central to the house. Quality fixtures and fittings throughout, includes all new modern lighting fittings, plus the convenience and class of gas log fireplace heating to family and formal living area and reverse cycle

## DISCLAIMER:

ALL DIMENSIONS ARE APPROXIMATE & NOT 100% TO SCALE. FOR FURTHER INFORMATION, PLEASE CONTACT YOUR AGENT DIRECTLY.