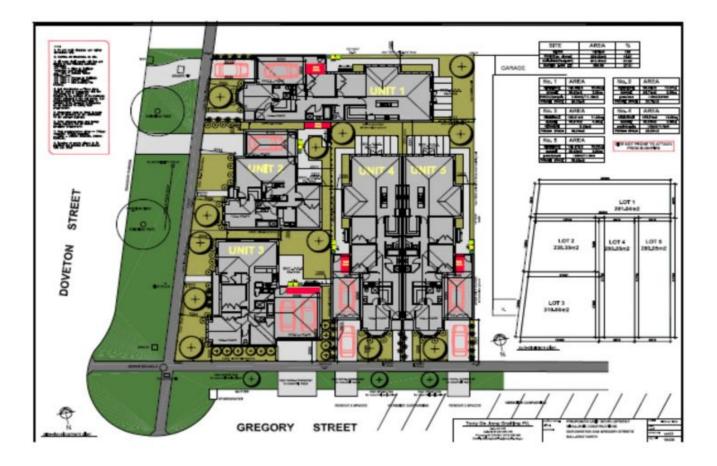

| Statement of Information                                                                                                     |                                                                                |                                |
|------------------------------------------------------------------------------------------------------------------------------|--------------------------------------------------------------------------------|--------------------------------|
| Single residential property locate<br>metropolitan area                                                                      |                                                                                |                                |
| Property afferred for sale                                                                                                   | Section KNP of the Existe                                                      | Agents Act 1980                |
| Antiperty Little Council Brant, Solder                                                                                       |                                                                                |                                |
| NOVEL SAL Gregory (Invest, Solder<br>Instading subsets on<br>Incode, and produced a                                          | a Mil He 2060                                                                  |                                |
| Industry will be arise                                                                                                       |                                                                                |                                |
| for the meaning of this price are consumer vic. gos a                                                                        | prindergading.                                                                 |                                |
| Single price \$400,000                                                                                                       |                                                                                |                                |
| Median sale price                                                                                                            |                                                                                |                                |
| Nedar price (640,500 Proce X                                                                                                 | una Suburb or bealty                                                           | (coden hill                    |
| Period - Prom 01/07/08/7 In: 30/08/08/7                                                                                      | Dogie MIN                                                                      |                                |
| Comparable property sales ("Delate A or 8 to                                                                                 | fow as applicable                                                              |                                |
| F These are the three properties sold within the<br>eighteer months that the states spart or so<br>to the property for sole. | e klonetes of the property for sole<br>eff a separately in the long data to be | in the last<br>must comparable |
| Address of comparable property                                                                                               | Price                                                                          | Oute of sale                   |
| 1 115 Soot Pee SHLLARAT EAST \$350                                                                                           | \$425.000                                                                      | 06/99/29 9                     |
| 0 BIT Amaining SLV3DLDEP3 HLL 1080                                                                                           | 8425,000                                                                       | 06100317                       |
| 6 Bits Contrast St BALLARIAT BAST 2018                                                                                       | \$415,000                                                                      | 66192917                       |
| ON<br>De adde operi o operi s represeduire o<br>propetar are odd adde for dander o                                           | mannaith balanna Bail bure Ban I<br>Ceannparts for ode in Bailath eig          | tan amposisa<br>Ian morte.     |