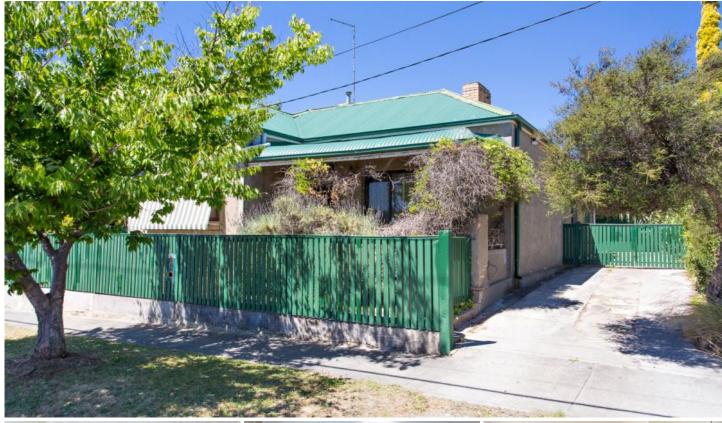

## 508 Peel Street North Black Hill VIC

A unique offering in popular Black Hill, only minutes to the station, CBD, schools, etc and with the post office and bus at the front door. Over 1000sqm (1/4 acre) with dual driveway access, fertile and productive vegie garden and over 20 varieties of fruit trees and vines. The fully self contained air conditioned flat comprising of bedroom, kitchen-meals and bathroom adds an extra dimension to this amazing property, and the period style solid brick home features 3 spacious bedrooms, a large lounge, country style kitchen with gas cooktop, new wall oven and excellent storage, 3 gas heaters throughout, fireplaces, garage and workshop, NBN connected, rewired, replumbed, 2 large rainwater tanks (1 with auto tank/mains use) and loads of privacy. Ideally set up for a self-sufficient lifestyle or excellent development potential if desired. Inspection is highly recommended.