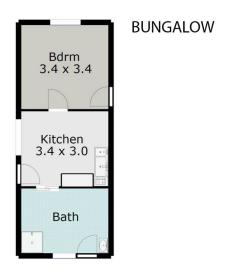

## 508 Peel Street North Black Hill VIC

A unique offering in popular Black Hill, only minutes to the station, CBD, schools, etc and with the post office and bus at the front door. Over 1000sqm (1/4 acre) with dual driveway access, fertile and productive vegie garden and over 20 varieties of fruit trees and vines. The fully self contained air conditioned flat comprising of bedroom, kitchen-meals and bathroom adds an extra dimension to this amazing property, and the period style solid brick home features 3 spacious bedrooms, a large lounge, country style kitchen with gas cooktop, new wall oven and excellent storage, 3 gas heaters throughout, fireplaces, garage and workshop, NBN connected, rewired, replumbed, 2 large rainwater tanks (1 with auto tank/mains use) and loads of privacy. Ideally set up for a self-sufficient lifestyle or excellent development potential if desired. Inspection is highly recommended.

## TOTAL LIVING AREA: APPROX. 15.6 SQ