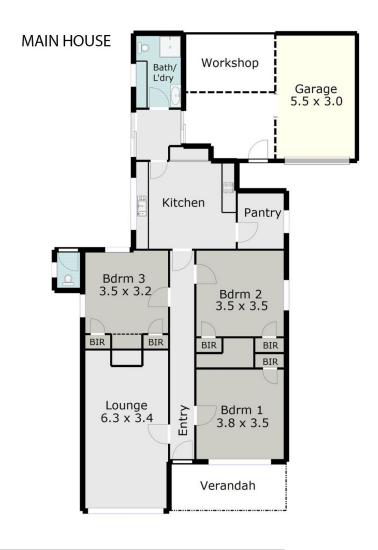

## 508 Peel Street North Black Hill VIC

A unique offering in popular Black Hill, only minutes to the station, CBD, schools, etc and with the post office and bus at the front door. Over 1000sqm (1/4 acre) with dual driveway access, fertile and productive vegie garden and over 20 varieties of fruit trees and vines. The fully self contained air conditioned flat comprising of bedroom, kitchen-meals and bathroom adds an extra dimension to this amazing property, and the period style solid brick home features 3 spacious bedrooms, a large lounge, country style kitchen with gas cooktop, new wall oven and excellent storage, 3 gas heaters throughout, fireplaces, garage and workshop, NBN connected, rewired, replumbed, 2 large rainwater tanks (1 with auto tank/mains use) and loads of privacy. Ideally set up for a self-sufficient lifestyle or excellent development potential if desired. Inspection is highly recommended.

## TOTAL LIVING AREA: APPROX. 15.6 SQ