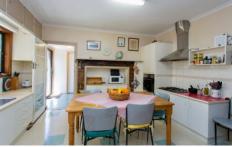

## 508 Peel Street North Black Hill VIC

A unique offering in popular Black Hill, only minutes to the station, CBD, schools, etc and with the post office and bus at the front door. Over 1000sqm (1/4 acre) with dual driveway access, fertile and productive vegie garden and over 20 varieties of fruit trees and vines. The fully self contained air conditioned flat comprising of bedroom, kitchen-meals and bathroom adds an extra dimension to this amazing property, and the period style solid brick home features 3 spacious bedrooms, a large lounge, country style kitchen with gas cooktop, new wall oven and excellent storage, 3 gas heaters throughout, fireplaces, garage and workshop, NBN connected, rewired, replumbed, 2 large rainwater tanks (1 with auto tank/mains use) and loads of privacy. Ideally set up for a self-sufficient lifestyle or excellent development potential if desired. Inspection is highly recommended.