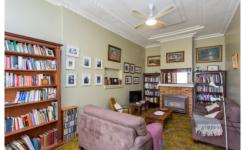

## 508 Peel Street North Black Hill VIC

A unique offering in popular Black Hill, only minutes to the station, CBD, schools, etc and with the post office and bus at the front door. Over 1000sqm (1/4 acre) with dual driveway access, fertile and productive vegie garden and over 20 varieties of fruit trees and vines. The fully self contained air conditioned flat comprising of bedroom, kitchen-meals and bathroom adds an extra dimension to this amazing property, and the period style solid brick home features 3 spacious bedrooms, a large lounge, country style kitchen with gas cooktop, new wall oven and excellent storage, 3 gas heaters throughout, fireplaces, garage and workshop, NBN connected, rewired, replumbed, 2 large rainwater tanks (1 with auto tank/mains use) and loads of privacy. Ideally set up for a self-sufficient lifestyle or excellent development potential if desired. Inspection is highly recommended.