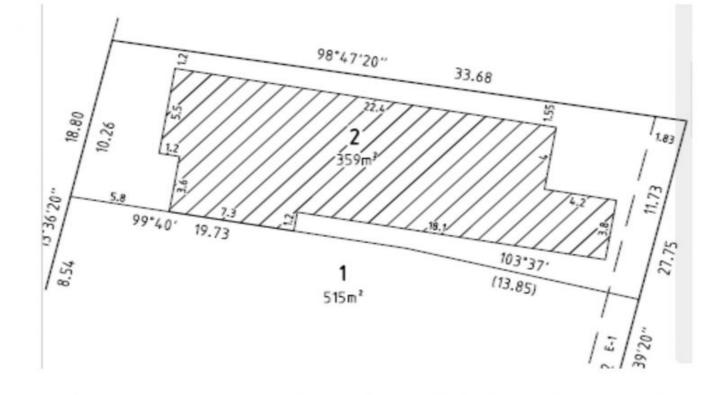

## 2/1 Kingsley Court Ballarat East VIC

Here is an exciting opportunity to own a rare residential allotment, fully serviced and conveniently located in central Ballarat. This 359m2 block with street frontage to Joseph Street on its own title fully fenced, is just waiting for a couple or family to build their dream home, or retirees what a super spot giving you convenience. For the investors you would be hard pressed to find a better investment for your dollar in this locale. All potential buyers will note this position offers great lifestyle options as is only 2km from Ballarat's CBD, so proximity to surrounding schools, parks, shops including retail, restaurants and cafes just adds to the appeal. Increasing demand for vacant land in prime positions is getting harder to find, don't miss this opportunity to build something special, call today. Land Size : 359 sqm