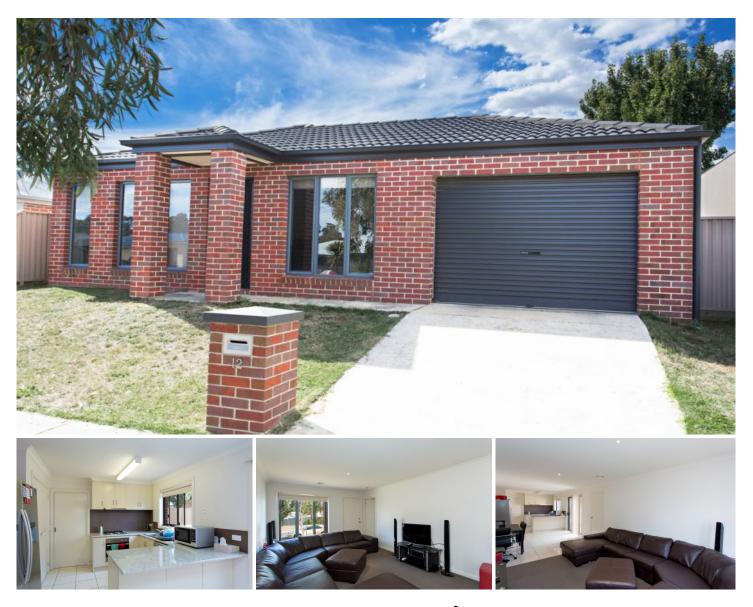

## **12 Cartledge Avenue Mount Clear VIC**

Owner occupiers or investors don't overlook this beauty. Under 300m to Midvale shops, close to Uni, schools and kinder, this 8yo home offers comfort and convenience. Open plan living, 3 generous size bedrooms, all with robes, separate toilet and laundry and full bathroom with shower, bath and vanity. The kitchen meals is well equipped with pantry, dishwasher, oven and hotplates and has a lovely easterly aspect overlooking the outdoor area. Easy care 325sqm block with rainwater tank, terraced garden and drive through garage for yard access and entertaining.

## 3 🛤 1 🚰 1 🚘

View

Land Size : 325 sqm

: https://www.doepels.com.au/sale/vic/ballara t-western-district/mount-clear/residential/ho use/6187787

John Morris 03 5331 2000