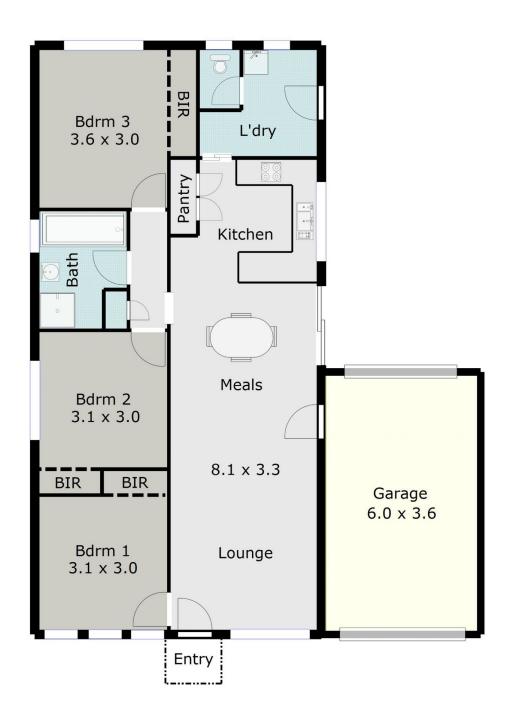

## **12 Cartledge Avenue Mount Clear VIC**

Owner occupiers or investors don't overlook this beauty. Under 300m to Midvale shops, close to Uni, schools and kinder, this 8yo home offers comfort and convenience. Open plan living, 3 generous size bedrooms, all with robes, separate toilet and laundry and full bathroom with shower, bath and vanity. The kitchen meals is well equipped with pantry, dishwasher, oven and hotplates and has a lovely easterly aspect overlooking the outdoor area. Easy care 325sqm block with rainwater tank, terraced garden and drive through garage for yard access and entertaining.

## DISCLAIMER:

ALL DIMENSIONS ARE APPROXIMATE & NOT 100% TO SCALE. FOR FURTHER INFORMATION, PLEASE CONTACT YOUR AGENT DIRECTLY.