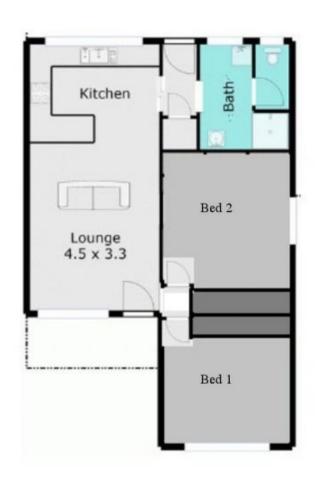

## 1/6 Marilyn Street Wendouree VIC

This solid 2 bedroom flat is appealing to all types of buyers. The functional layout, featuring two large bedrooms with BIR's provides first home buyers looking to occupy, the space they need. The open planned kitchen / living zone provides ample space, and is well heated. Currently leased at \$190 per week periodically, giving the opportunity for investors looking to easily take over a lease is there. Off street undercover parking and a storage shed provide comfort and security. Located in a quiet, peaceful street this flat is just a couple minutes' drive to all shops and amenities at Stockland Wendouree. Call today to book your private viewing.