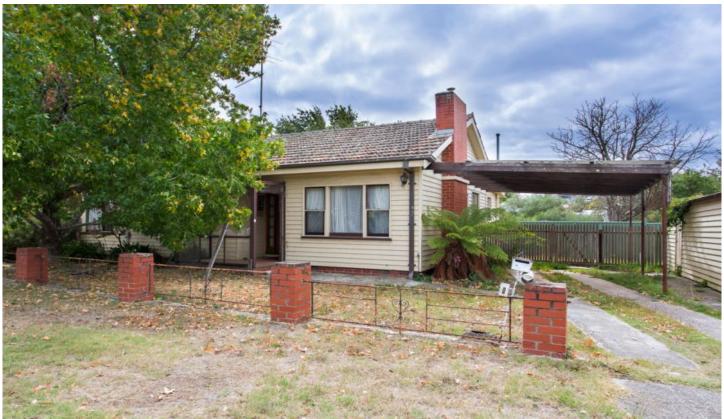

## 1 Kingsley Court Ballarat East VIC

First home buyers, if you want to buy a house that you can put your own renovation stamp on in a great location, then this one will suit! Comprising 3 bedrooms, open plan kitchen living with split system AC, single garage and carport all on a 515m2 block. For the investors this position offers great lifestyle options as is only 2km from Ballarat's CBD, so proximity to surrounding schools, parks, shops including retail, restaurants and cafes just adds to the appeal for tenants. Whether you are purchasing your own home or an investment property, use your savvy renovating/modernising skills on this 3BR weatherboard and successfully capitalise on your investment or your return for a quick turnover. Currently leased periodically at \$220pw.

3 📭 1 🔓 2 🗬

Land Size: 515 sqm

View : https://www.doepels.com.au/sale/vic/ballara

t-western-district/ballarat-east/residential/ho

use/6187794

Leigh Hutchinson 03 5331 2000