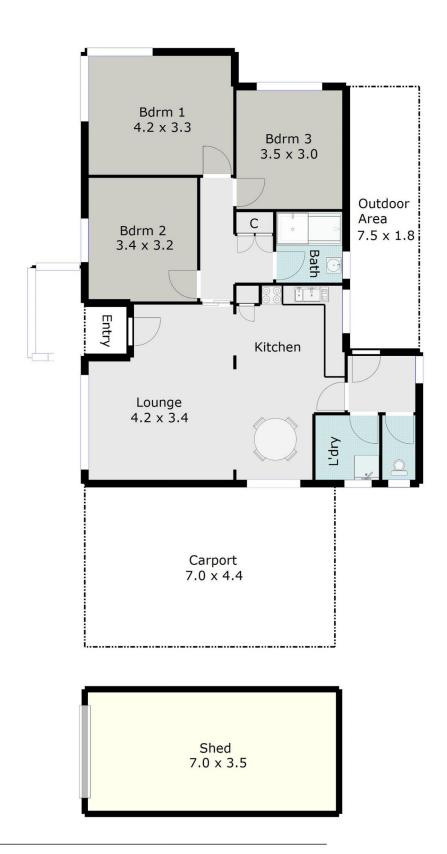

## 1 Kingsley Court Ballarat East VIC

First home buyers, if you want to buy a house that you can put your own renovation stamp on in a great location, then this one will suit! Comprising 3 bedrooms, open plan kitchen living with split system AC, single garage and carport all on a 515m2 block. For the investors this position offers great lifestyle options as is only 2km from Ballarat's CBD, so proximity to surrounding schools, parks, shops including retail, restaurants and cafes just adds to the appeal for tenants. Whether you are purchasing your own home or an investment property, use your savvy renovating/modernising skills on this 3BR weatherboard and successfully capitalise on your investment or your return for a quick turnover. Currently leased periodically at \$220pw.

## TOTAL LIVING AREA: APPROX. 10.1 SQ

DISCLAIMER: