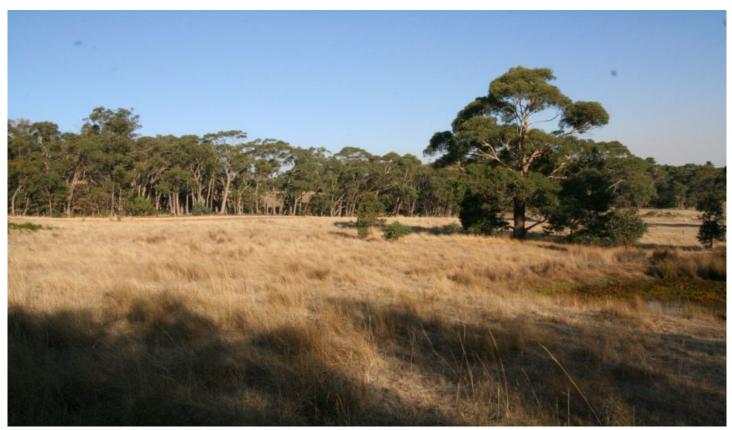

99a is a partially timbered and cleared 1.592ha (3.9 acres) site that is the ideal rural living environment to build your next home. Fenced on 2 sides, with dam, and within the Golden Plains rural living zoning that is ideal for any rural residential lifestyle. Land dimensions of approx 87m frontage with a depth of approx 182m.