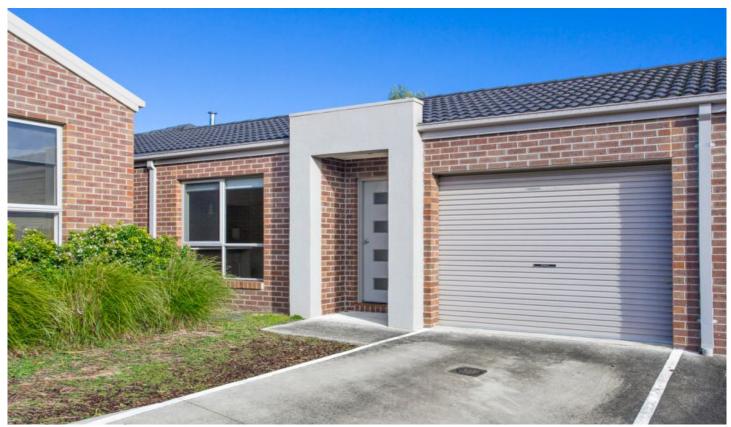

## 3/9 Sheehan Court Ballarat East VIC

Investors, first home buyers or downsizers, this beautifully presented and well-designed free standing unit is situated in a popular Ballarat East complex will impress. Features 3 bedrooms with built in robes, master bedroom being generous in size and has access to courtyard. A lovely, light and spacious kitchen with meals and living area. Kitchen boasts dishwasher, gas cooktop, fan-forced electric oven, along with view through sliding doors to back court yard complete with private deck. Shared bathroom with separate toilet. Split system cooling and central heating throughout the unit. Single under roof lock-up garage with remote operated roller door. Offers all features for an easy worry free investment property; low maintenance, well equipped, good location etc and holds an expected rental return of \$280-\$290pw. . This property will surely please-inspect today!