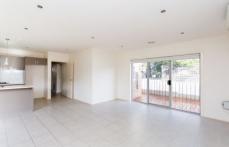

## 3/9 Sheehan Court Ballarat East VIC

Investors, first home buyers or downsizers, this beautifully presented and well-designed free standing unit is situated in a popular Ballarat East complex will impress. Features 3 bedrooms with built in robes, master bedroom being generous in size and has access to courtyard. A lovely, light and spacious kitchen with meals and living area. Kitchen boasts dishwasher, gas cooktop, fan-forced electric oven, along with view through sliding doors to back court yard complete with private deck. Shared bathroom with separate toilet. Split system cooling and central heating throughout the unit. Single under roof lock-up garage with remote operated roller door. Offers all features for an easy worry free investment property; low maintenance, well equipped, good location etc and holds an expected rental return of \$280-\$290pw. . This property will surely please-inspect today!