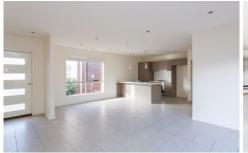

## 3/9 Sheehan Court Ballarat East VIC

Investors, first home buyers or downsizers, this beautifully presented and well-designed free standing unit is situated in a popular Ballarat East complex will impress. Features 3 bedrooms with built in robes, master bedroom being generous in size and has access to courtyard. A lovely, light and spacious kitchen with meals and living area. Kitchen boasts dishwasher, gas cooktop, fan-forced electric oven, along with view through sliding doors to back court yard complete with private deck. Shared bathroom with separate toilet. Split system cooling and central heating throughout the unit. Single under roof lock-up garage with remote operated roller door. Offers all features for an easy worry free investment property; low maintenance, well equipped, good location etc and holds an expected rental return of \$280-\$290pw. . This property will surely please-inspect today!