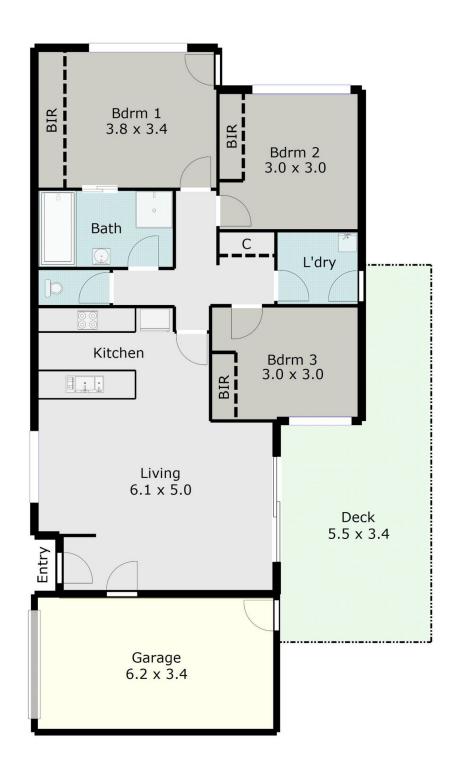

## 3/9 Sheehan Court Ballarat East VIC

Investors, first home buyers or downsizers, this beautifully presented and well-designed free standing unit is situated in a popular Ballarat East complex will impress. Features 3 bedrooms with built in robes, master bedroom being generous in size and has access to courtyard. A lovely, light and spacious kitchen with meals and living area. Kitchen boasts dishwasher, gas cooktop, fan-forced electric oven, along with view through sliding doors to back court yard complete with private deck. Shared bathroom with separate toilet. Split system cooling and central heating throughout the unit. Single under roof lock-up garage with remote operated roller door. Offers all features for an easy worry free investment property; low maintenance, well equipped, good location etc and holds an expected rental return of \$280-\$290pw. . This property will surely please-inspect today!