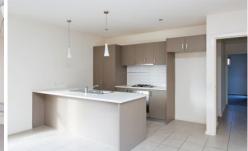

## 3/9 Sheehan Court Ballarat East VIC

Investors, first home buyers or downsizers, this beautifully presented and well-designed free standing unit is situated in a popular Ballarat East complex will impress. Features 3 bedrooms with built in robes, master bedroom being generous in size and has access to courtyard. A lovely, light and spacious kitchen with meals and living area. Kitchen boasts dishwasher, gas cooktop, fan-forced electric oven, along with view through sliding doors to back court yard complete with private deck. Shared bathroom with separate toilet. Split system cooling and central heating throughout the unit. Single under roof lock-up garage with remote operated roller door. Offers all features for an easy worry free investment property; low maintenance, well equipped, good location etc and holds an expected rental return of \$280-\$290pw. . This property will surely please-inspect today!