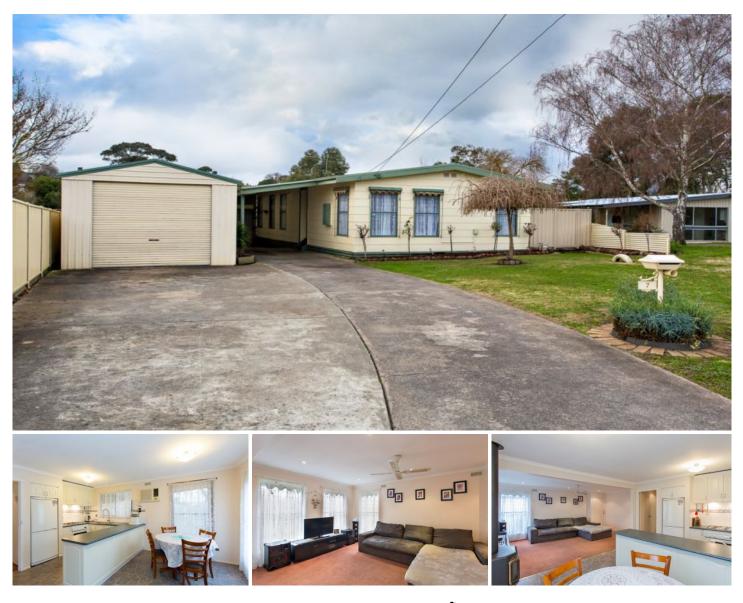

## 7 Kingsley Court Ballarat East VIC

This neat and tidy open plan home is ideal for first home buyers. With loads of room both inside and out and situated in a quiet court, this is perfect for families too. The extensive decking both side and rear provides a rural-like outlook, a perfect place where families can entertain. There are three bedrooms, all with robes, bathroom, open kitchen meals area and lounge. Garaging, carports and room for extra cars makes this perfect for a tradesman or someone looking for work shop,  $5 \times 14m$ . A fantastic location in the East where there is easy access to schools and being just minutes from the CBD and onto the freeway.

## 3 🎮 1 🚔 4 🚘

View

Land Size : 647 sqm

: https://www.doepels.com.au/sale/vic/ballara t-western-district/ballarat-east/residential/ho use/6187880

Robert Cunningham 5337 0040

Tony Lockyer 03 5331 2000