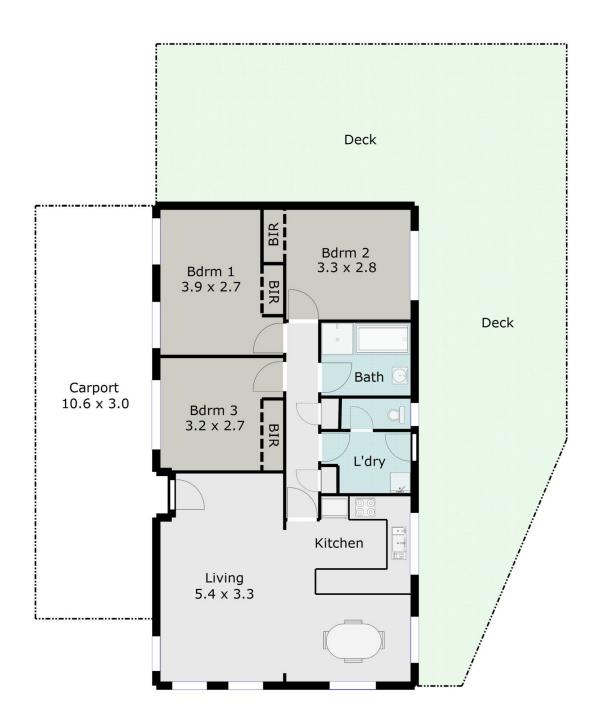

## 7 Kingsley Court Ballarat East VIC

This neat and tidy open plan home is ideal for first home buyers. With loads of room both inside and out and situated in a quiet court, this is perfect for families too. The extensive decking both side and rear provides a rural-like outlook, a perfect place where families can entertain. There are three bedrooms, all with robes, bathroom, open kitchen meals area and lounge. Garaging, carports and room for extra cars makes this perfect for a tradesman or someone looking for work shop,  $5 \times 14m$ . A fantastic location in the East where there is easy access to schools and being just minutes from the CBD and onto the freeway.

## DISCLAIMER:

ALL DIMENSIONS ARE APPROXIMATE & NOT 100% TO SCALE. FOR FURTHER INFORMATION, PLEASE CONTACT YOUR AGENT DIRECTLY.