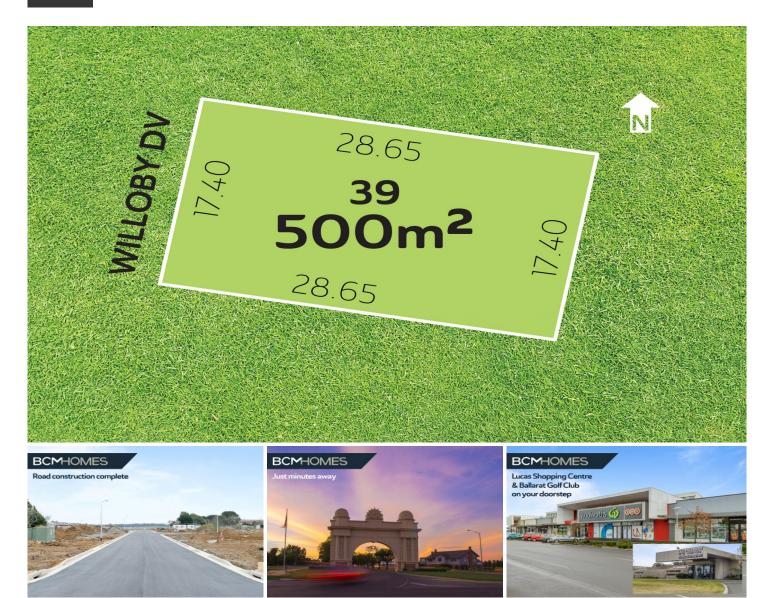

## 39/ Willoby Drive Alfredton VIC

This 500m2 block is now available to eligible buyers in a quality residential estate located in the popular and fast expanding community of Alfredton. Existing and established amenities close by include Lucas shopping centre, both private and public schools, childcare centres, recreation spaces, medical facilities, public transport and the convenience of easy access to Ballarat CBD. Alfredton offers you an idyllic and enviable lifestyle, with a variety to suit every budget - maximise your opportunity and get in quick these won't last long!