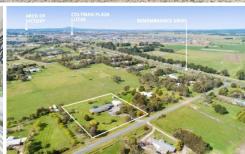

## 6 Gleno Court Cardigan VIC

Please contact Leigh Hutchinson or any of our sales consultants to arrange a convenient time to conduct a safe and controlled private inspection.

This 8662m2 semi-rural lifestyle property represents an ideal opportunity that will excite buyers, superb location prospect in the popular suburb of Cardigan with focus on a fast moving growth corridor right on the doorstep of Ballarat. Close access to Lucas shopping precinct, easy access to the Western freeway and just a short drive to Ballarat CBD. A property that lends itself to a variety of options including subdivision potential (STCA). Enviable rural setting with beautiful flat land, established mature gardens and a large 5 bedroom brick family home offering functionality, rustic charm with a modern twist that will warm buyers instantly. Light filled and spacious, room for the whole family; 6 car spaces, large formal front entry,