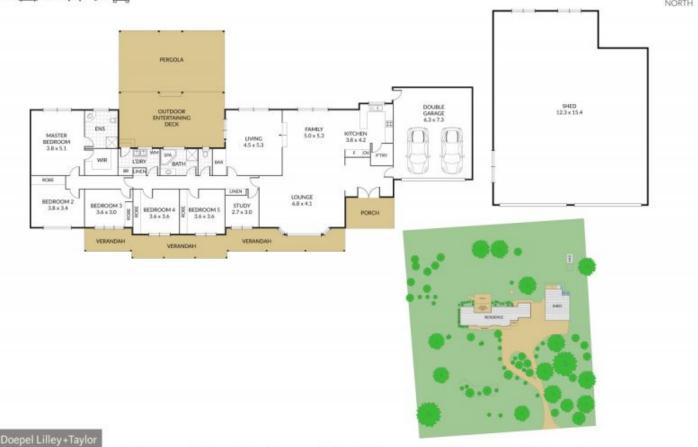

## 6 Gleno Court Cardigan VIC

Please contact Leigh Hutchinson or any of our sales consultants to arrange a convenient time to conduct a safe and controlled private inspection.

This 8662m2 semi-rural lifestyle property represents an ideal opportunity that will excite buyers, superb location prospect in the popular suburb of Cardigan with focus on a fast moving growth corridor right on the doorstep of Ballarat. Close access to Lucas shopping precinct, easy access to the Western freeway and just a short drive to Ballarat CBD. A property that lends itself to a variety of options including subdivision potential (STCA). Enviable rural setting with beautiful flat land, established mature gardens and a large 5 bedroom brick family home offering functionality, rustic charm with a modern twist that will warm buyers instantly. Light filled and spacious, room for the whole family; 6 car spaces, large formal front entry,

5 🕮 2 🟪 6 🚘

Land Size: 8662 sqm

View : https://www.doepels.com.au/sale/vic/ballara

t-western-district/cardigan/residential/house/

6188439

Leigh Hutchinson 03 5331 2000

Robert Cunningham 5337 0040

NOTE: Every precaution has been taken to verify the accuracy of the above details. However, prospective purchasers are advised to make their own enquiries.