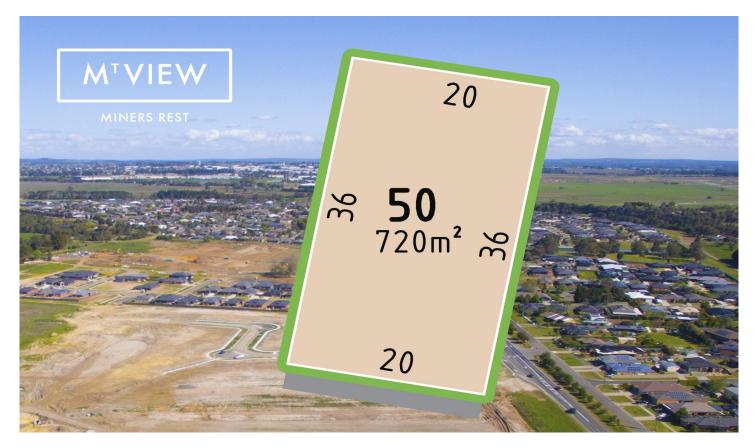

## 50/ Aquiver Terrace Miners Rest VIC

REGISTER YOUR INTEREST TODAY: For more information visit www.mtviewminersrest.com.au

Beautiful Miners Rest location with stunning views.

- > Block size 720m2
- > 10 mins to Ballarat CBD
- > 2 mins to Western Highway entrance
- > Land prices from \$195,000
- > \$20,000 First Home Owners Grant (if applicable)
- > \$25,000 HomeBuilder Grant (if applicable)

MT VIEW is located in Miners Rest, a township 12km north-west of Ballarat.

**Price** : \$ 218,000 **Land Size** : 720 sqm

View: https://www.doepels.com.au/sale/vic/ballara

t-western-district/miners-rest/residential/land