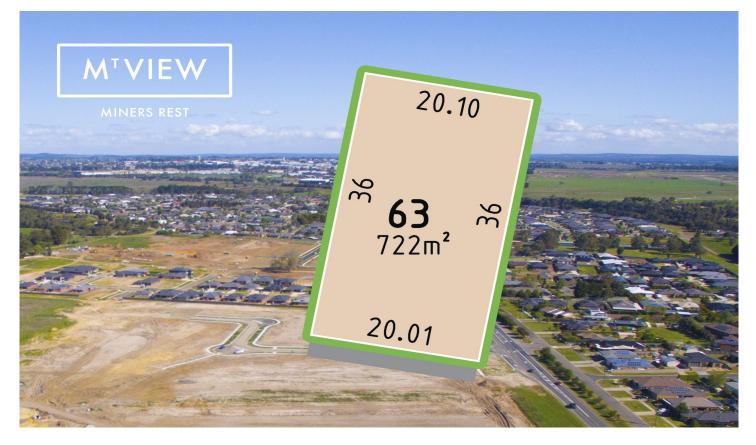

## 27 Aquiver Terrace Miners Rest VIC

REGISTER YOUR INTEREST TODAY: For more information visit www.mtviewminersrest.com.au

Beautiful Miners Rest location with stunning views.

- > Block size 722m2
- > 10 mins to Ballarat CBD
- > 2 mins to Western Highway entrance
- > Land prices from \$195,000
- > \$20,000 First Home Owners Grant (if applicable)
- > \$25,000 HomeBuilder Grant (if applicable)

MT VIEW is located in Miners Rest, a township 12km north-west of Ballarat. less

| Price | : | \$ | 236, | 000 |
|-------|---|----|------|-----|
| 11100 |   | Ψ  | 200, | 000 |

Land Size : 722 sqm

View

: https://www.doepels.com.au/sale/vic/ballara t-western-district/miners-rest/residential/land /6188487