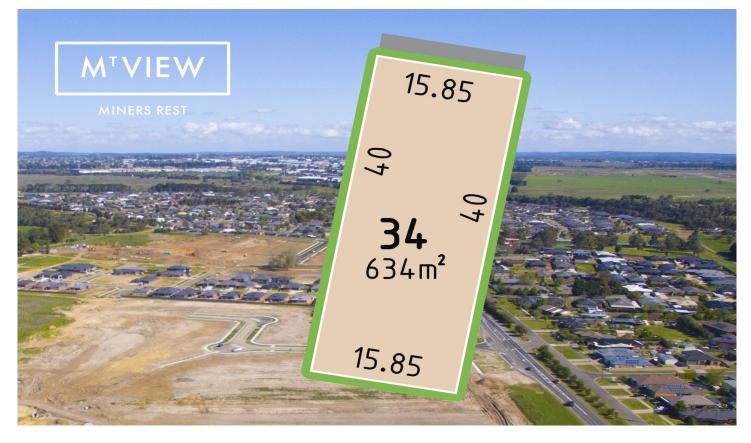

## 34/ Aquiver Terrace Miners Rest VIC

REGISTER YOUR INTEREST TODAY: For more information visit www.mtviewminersrest.com.au

Beautiful Miners Rest location with stunning views.

- > Block size 634m2
- > 10 mins to Ballarat CBD
- > 2 mins to Western Highway entrance
- > Land prices from \$195,000
- > \$20,000 First Home Owners Grant (if applicable)
- > \$25,000 HomeBuilder Grant (if applicable)

MT VIEW is located in Miners Rest, a township 12km north-west of Ballarat.

Land Size : 634 sqm

View : https:

: https://www.doepels.com.au/sale/vic/ballara t-western-district/miners-rest/residential/land /6188496