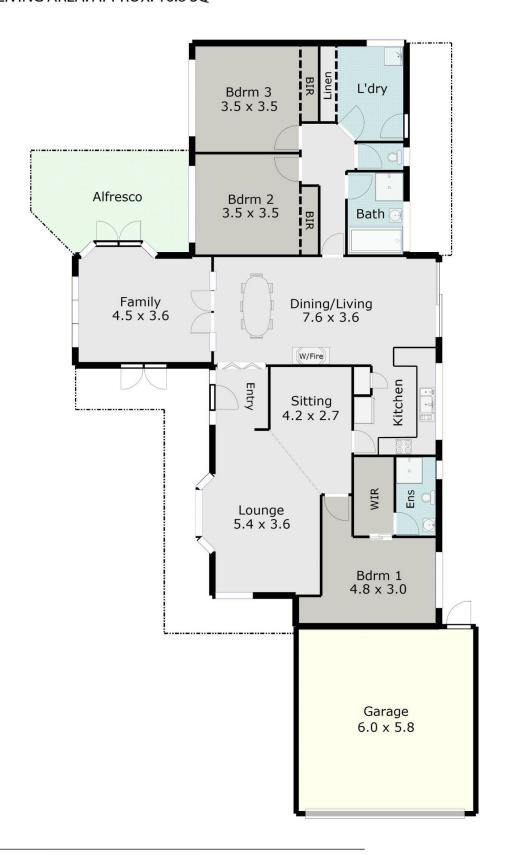

## **6 Colonial Court Alfredton VIC**

3 bedroom spacious family home that promises to please and has been incredibly well maintained - can only be described as immaculate!! Tucked away on a 678m2 block in a quiet cul de sac of Alfredton; a family friendly and highly sought after suburb in demand being close to child care facilities, schools, sporting facilities and all amenities convenient for daily living plus only a short drive to Ballarat CBD. With front street appeal, you will love the sense of privacy this property offers! An inviting foyer entrance opens into a home that boasts excellent family living comprising generous room sizes and large windows throughout. Formal lounge, dining, well-appointed kitchen, open meals/family area and another separate lounge. The main bedroom has ensuite and walk in robes. This delightful property is further enhanced with slate flooring, central heating, wood heating and outside via feature French doors leads to a lovely tranquil courtyard, perfect to

## TOTAL LIVING AREA: APPROX. 16.8 SQ