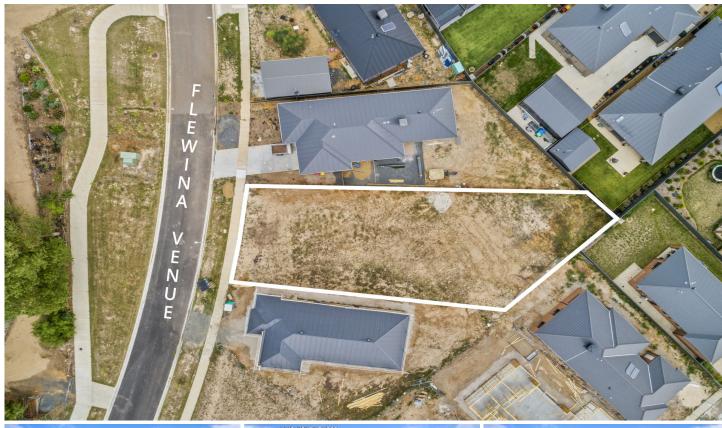

## **46 Flewin Avenue Miners Rest VIC**

Perfectly positioned 1.5km to the thriving township of Miners Rest offering an IGA store, service station, Miners rest primary school and easy access to freeway for commuters - enjoy relaxed country living with the convenience of local amenities right at your fingertips. Arranmore is a highly regarded Estate featuring an impressive central reserve area and beautiful relaxed views out over the surrounds of Miners Rest , plus only 15min to Ballarat CBD. This 1068m2 block features a generous frontage and is surrounded by other quality new builds, make this your new location to realise your dream home today. Call Leigh.

Price : \$ 340,000 Land Size : 1068 sqm

View: https://www.doepels.com.au/sale/vic/ballara

t-western-district/miners-rest/residential/land

/6291802

Leigh Hutchinson 03 5331 2000

Robert Cunningham 5337 0040