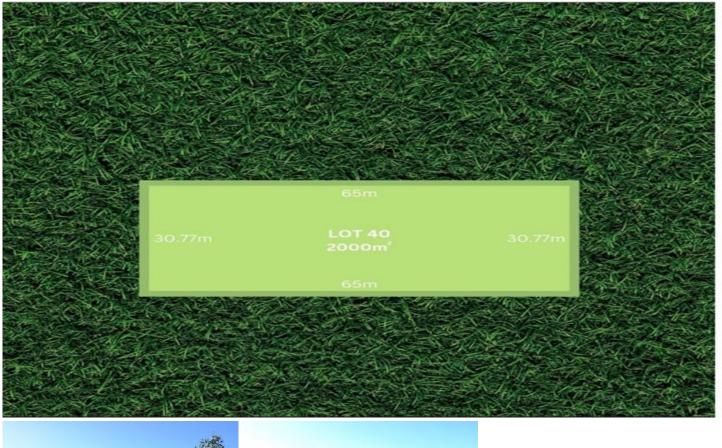

## 28 Spearwood Road Cardigan VIC

Highly sought-after location, 2000m2 lifestyle block situated within the Acacia Estate, the location is only minutes to Lucas shopping centre, quality schools, childcare, parks and recreation reserves, medical and only 10 Minutes to the CBD. 5 min to Wendouree Train, the Western Freeway enabling commutes easy travel access and popular Lake Burrumbeet.

| Pr | ice | : \$575,000 |
|----|-----|-------------|
|    |     |             |

Land Size : 2000 sqm View : https://www

: https://www.doepels.com.au/sale/vic/ballara t-western-district/cardigan/residential/land/7 615086