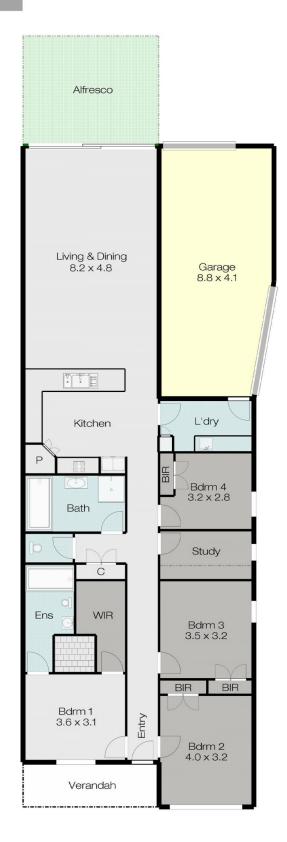

## 610 Lydiard Street Soldiers Hill VIC

Behind the captivating front street appeal you will find a graceful balance of modern interior touches blended beautifully with the period finesse thought-out this gorgeous 4 bedroom home right in the heart of Ballarat. This brilliant location allows easy walking access to schools and ST Columba's primary school is right across the road, local butchers shop, cafes, hotels, supermarkets, chemists and 5 minutes approx. to Lake Wendouree and the Ballarat train station; perfect for commuters. Central locations do not get much better than this!

Spacious bedrooms with built in robes are serviced by a modern central bathroom with separate bath and shower, the main bedroom is complete with walk in robe and ensuite. The sleek gourmet kitchen with its striking waterfall bench and overhead feature pendant lighting caters for everyday living; with stainless steel appliances, stone