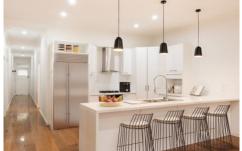

Spacious bedrooms with built in robes are serviced by a modern central bathroom with separate bath and shower, the main bedroom is complete with walk in robe and ensuite. The sleek gourmet kitchen with its striking waterfall bench and overhead feature pendant lighting caters for everyday living; with stainless steel appliances, stone