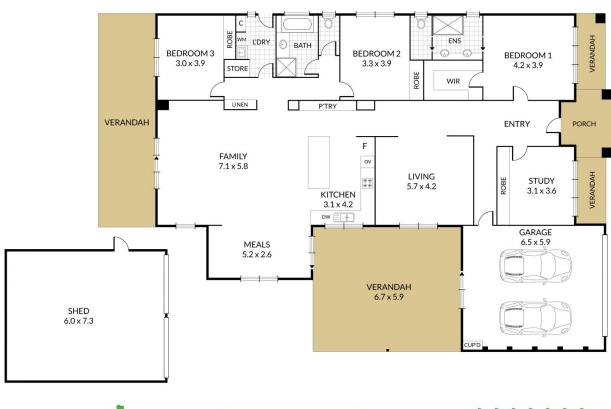

This 3 bedroom home presents itself flawlessly with multiple living options and contemporary inclusions throughout and a study that can suffice as a fourth bedroom if required. A spacious master bedroom is fitted

## 4 🛤 2 🚔 2 🚔

| Pr | ice |     | : |
|----|-----|-----|---|
|    |     | ~ . |   |

: \$930,000-\$950,000

View

- Land Size : 795 sqm
  - : https://www.doepels.com.au/sale/vic/ballara t-western-district/buninyong/residential/hous e/8020886