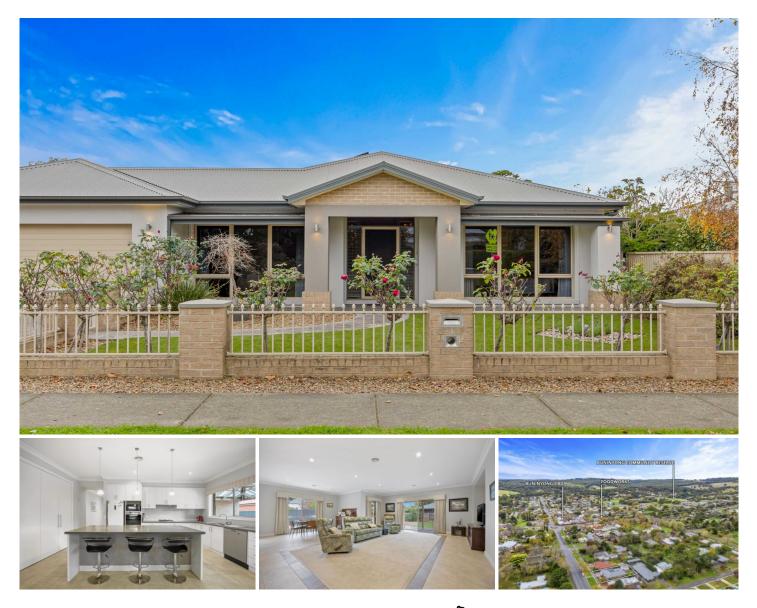

## 705 Warrenheip Street Buninyong VIC

Brilliantly situated in the prestigious and popular township of Bunninyong, this impressive family residence is a short primary school, bowling club, supermarket, walk to chemist, dining and cafes, park/playground and close to Buninyong Golf Club. For commuters easy access to jump on the Midland Hwy to Geelong. Excellent street appeal is complemented by the supreme internal floorplan offering multiple spaces to live, play and entertain with seamless indoor / outdoor transition. Two fantastic all weather decked areas to choose from will please, also paved and landscaped requiring minimal maintenance.

This 3 bedroom home presents itself flawlessly with multiple living options and contemporary inclusions throughout and a study that can suffice as a fourth bedroom if required. A spacious master bedroom is fitted