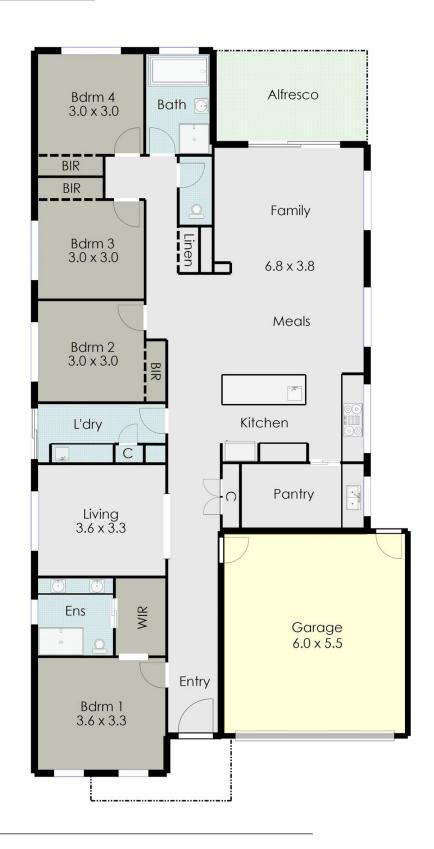

## 7 Lemon Street Alfredton VIC

This striking new family home offers convenient living only a stone's throw from all amenities Alfredton has to offer. The open plan living zone seamlessly connects to a sleek, contemporary and light filled central kitchen with large butler's pantry and island bench plus provides direct access via sliding doors to the undercover alfresco area for year round entertaining. Dual living zones offers the option of formal living or kids play area, central heating, evaporative cooling, a spacious private master suite to the front of the home is complete with ensuite and walk in robe and remaining 3 bedrooms are of good size with built in robes. Family bathroom, separate toilet with ample storage throughout. Double garage with direct house access, lovely simple low maintenance landscaped gardens, situated close to child care centres, private and public schools, Medical facilities, parks and playgrounds and just minutes to Lucas shopping complex and Ballarat CBD.