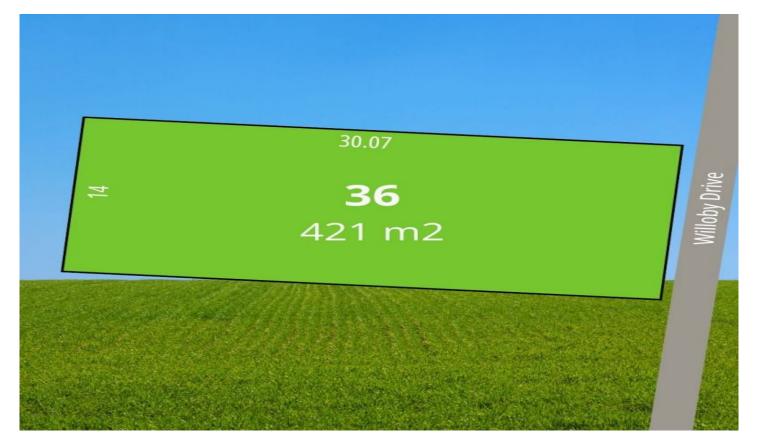

## **124 Willoby Drive Alfredton VIC**

This 421m2 titled allotment is situated in a premium new Estate in the fast expanding community of Alfredton. Existing and established amenities are all within close proximity and include; private and public schooling, childcare, the Lucas shopping centre, recreation and sports facilities, medical facilities, public transport and an easy 10-minute approx. drive to the CBD. Start planning your dream home! An idyllic and enviable lifestyle awaits you call Leigh today.

| Price | : \$259,000 |
|-------|-------------|
|       | - 101       |

View

Land Size : 421 sqm

: https://www.doepels.com.au/sale/vic/ballara t-western-district/alfredton/residential/land/8 040523

Leigh Hutchinson 03 5331 2000