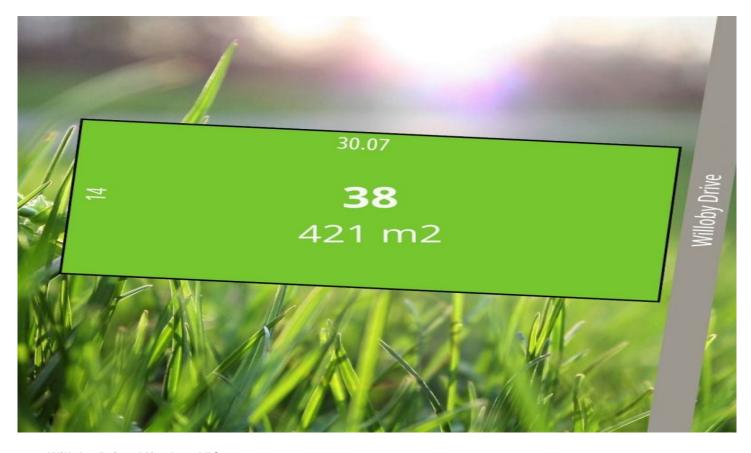

## 128 Willoby Drive Alfredton VIC

This 421m2 titled allotment is situated in a premium new Estate in the fast expanding community of Alfredton. Existing and established amenities are all within close proximity and include; private and public schooling, childcare, the Lucas shopping centre, recreation and sports facilities, medical facilities, public transport and an easy 10-minute approx. drive to the CBD. Start planning your dream home! An idyllic and enviable lifestyle awaits you call Leigh today.

**Price** : \$259,000 **Land Size** : 421 sqm

View: https://www.doepels.com.au/sale/vic/ballara

t-western-district/alfredton/residential/land/8

040524

Leigh Hutchinson 03 5331 2000