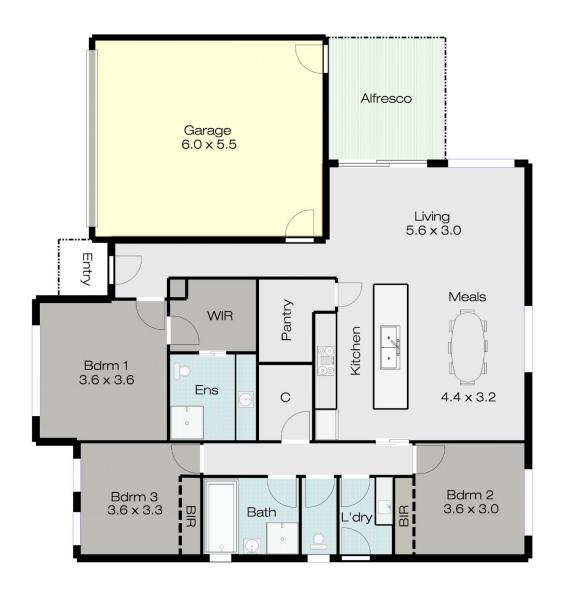

## 3/131 Larter Street Canadian VIC

Conveniently located in a quiet central east location close to Ballarat's CBD, easy access to the Uni bus route and positioned to enjoy the recreational facilities around Lake Esmond. Combined comfort and space, open plan and light filled living area, dining and galley style kitchen. Features walk in pantry, stainless steel appliances including dishwasher and gas cooking, central gas ducted heating and a split system reverse cycle unit. Three double bedrooms, master with walk-in robe and ensuite complete with shower, built-in robes to other two. Double garage with auto door, covered alfresco area, garden shed and easy-care landscaped gardens. An ideal choice for a future owner occupier or fantastic investment property opportunity, currently leased until Jan 2025. This immaculate property will not disappoint.