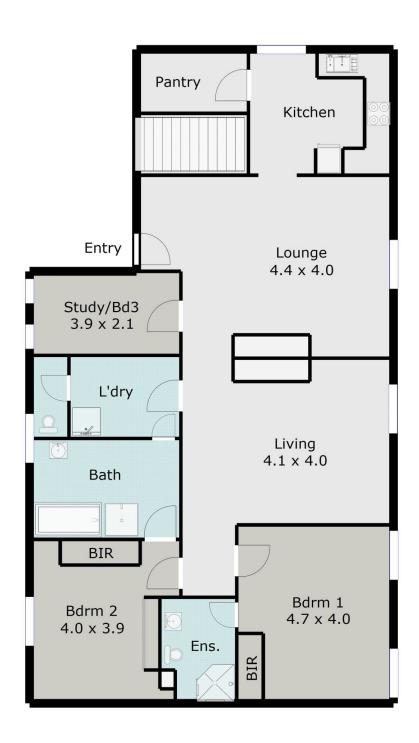

## 25/300 Gillies Street Wendouree VIC

Situated in the gated Monastery Apartment complex, this third floor apartment (stair access only) offers style and comfortable living. The many features include master bedroom with built-in robe and ensuite, second double bedroom with built-in robe, third single bedroom or study, spacious lounge, kitchen with gas stove and electric oven, dishwasher and walk in pantry, family bathroom with separate shower and bath, gas heating, laundry, two secure car parking spaces and located with-in walking distance of Lake Wendouree, Wendouree Train Station, Stockland Shopping Centre and Howitt St Shopping Precinct. No animals or internal smoking. Inspection will impress. Minimum 12 month lease preferred. INSPECTION BY REGISTRATION ONLY.