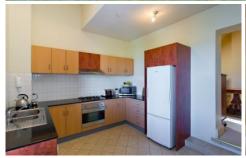

## 25/300 Gillies Street Wendouree VIC

Situated in the gated Monastery Apartment complex, this third floor apartment (stair access only) offers style and comfortable living. The many features include master bedroom with built-in robe and ensuite, second double bedroom with built-in robe, third single bedroom or study, spacious lounge, kitchen with gas stove and electric oven, dishwasher and walk in pantry, family bathroom with separate shower and bath, gas heating, laundry, two secure car parking spaces and located with-in walking distance of Lake Wendouree, Wendouree Train Station, Stockland Shopping Centre and Howitt St Shopping Precinct. No animals or internal smoking. Inspection will impress. Minimum 12 month lease preferred. INSPECTION BY REGISTRATION ONLY.