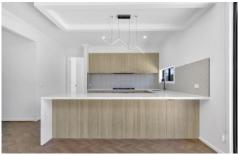

Exuding warmth and sophistication throughout this meticulously designed home is a haven of high-end products and finishes. Upon entering you will notice the wide entry and 2.7m ceilings that highlight the beautiful herringbone flooring throughout. The main bedroom has been thoughtfully designed with a large walk in robe