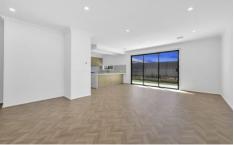

Exuding warmth and sophistication throughout this meticulously designed home is a haven of high-end products and finishes. Upon entering you will notice the wide entry and 2.7m ceilings that highlight the beautiful herringbone flooring throughout. The main bedroom has been thoughtfully designed with a large walk in robe