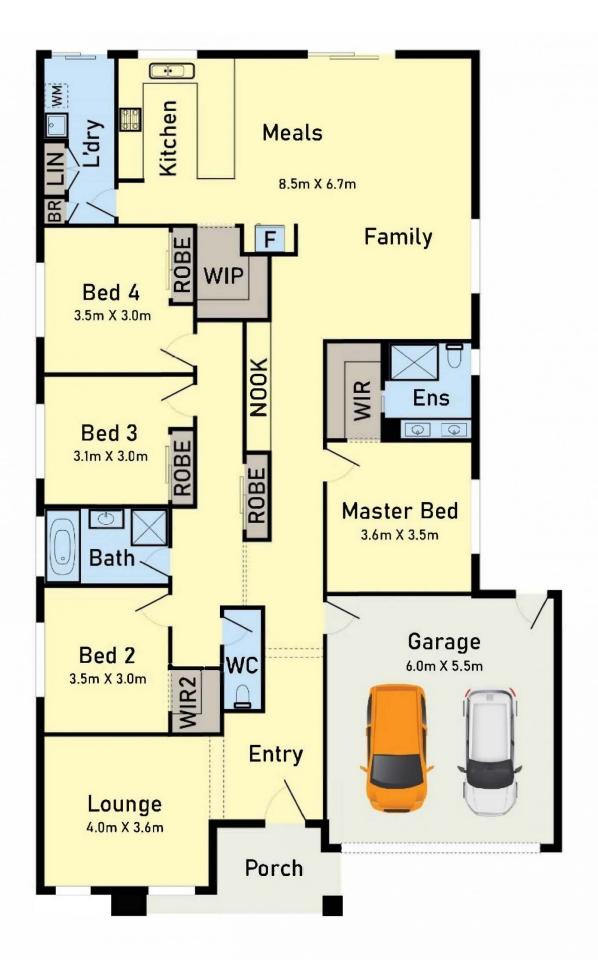

## 13 Lemon Street Alfredton

\* Dimensions are approximate and for illustrative purposes only